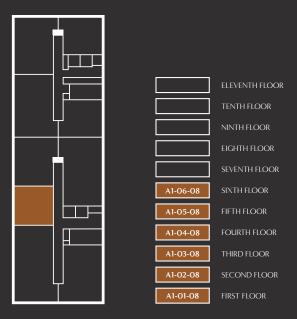

## APARTMENTS: A1-01-08, A1-02-08, A1-03-08, A1-04-08, A1-05-08, A1-06-08

1 bedroom apartments BLOCK A1

### Block floor plan:

**Gross Internal Area** 51.5 sq m 554 sq ft