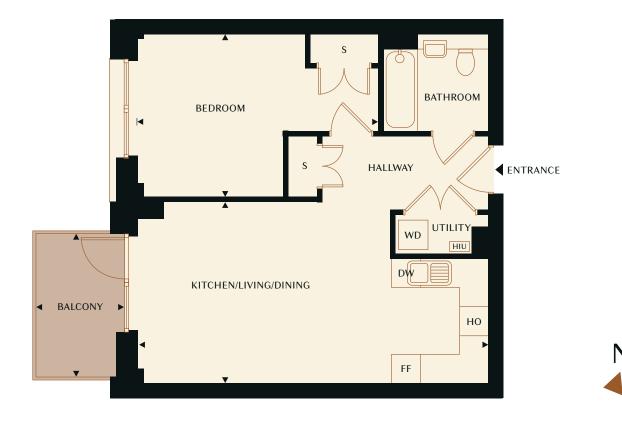

#### Kitchen/Living/Dining Area

7.22m x 3.72m 23'8" x 12'2"

**Bedroom** 

4.96m x 3.35m 16'3" x 11'0"

#### Balcony

Key:

DW - Dishwasher

FF - Fridge freezer HIU - Heat interface unit

HO - Hob & oven

WD - Washer dryer

S - Storage

2.94m x 1.82m 9'8" x 6'0"

### Block floor plan:

**Gross Internal Area** 51.5 sq m 554 sq ft