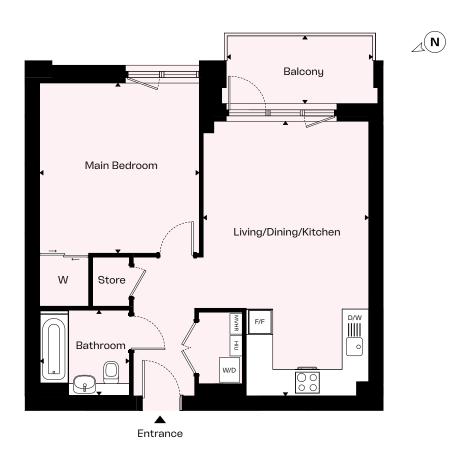

## 1 Bedroom Apartment

## Plots B-07-03, B-08-03

| Key |  |  |
|-----|--|--|
|     |  |  |

Washer Dryer HIU Heating Interface Unit D/W Dishwasher F/F Fridge Freezer

MVHR Mechanical Ventilation Heat Recovery Unit W

Fitted wardrobe

| Room                  | Dimensions - Metres | Dimensions - Feet |
|-----------------------|---------------------|-------------------|
| Living/Dining/Kitchen | 4.0m x 6.7m         | 13'-4"x 22'-1'ft  |
| Bedroom               | 3.9m x 4.2m         | 12′-10″x 13′-8′ft |
| Apartment area        | 59 sq m             | 632 sq ft         |
| Balcony               | 1.7m x 3.6m         | 5′-6″x 11′-9′ft   |
| Total outdoor space   | 6 sq m              | 67 sq ft          |
| Floor                 | 7 - 8               |                   |

Floor plans depict a typical layout of this apartment type. Actual layouts, window positions and dimensions may be subject to variation. For exact plot specification, details of external and internal finishes, dimensions and floor plan differences, consult your Sales Executive. Any areas, measurements or distances quoted are approximate only and should not be used when ordering floor coverings or furnishings. Floor plans are not shown to scale.