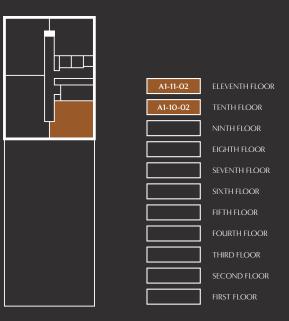

## Block floor plan:

The floorplans depict a typical layout of this apartment type. For exact apartment specification, details of external and internal finishes, dimensions and floorplan differences, consult your Sales Executive. Any areas or measurements quoted are approximate only and should not be used when ordering floor coverings or furnishings. Floorplans are not shown to scale. October 2023.