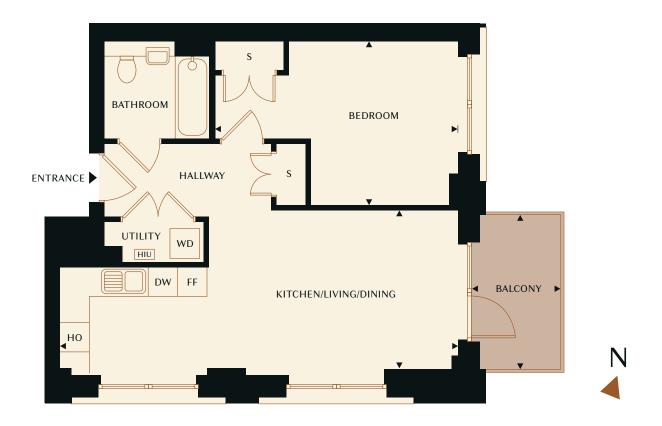

# APARTMENT: A1-10-02, A1-11-02 1 bedroom apartments BLOCK A1

### Kitchen/Living/Dining Area

8.12m x 3.36m 26'8" x 11'0"

## **Balcony** 3.16m x 1.82m 10'4" x 6'0"

#### Bedroom

4.96m x 3.35m 16'3" x 11'0"

> **Gross Internal Area** 51.2 sq m 546 sq ft

#### Key:

DW - Dishwasher FF - Fridge freezer HIU - Heat interface unit HO - Hob & oven S - Storage WD - Washer dryer