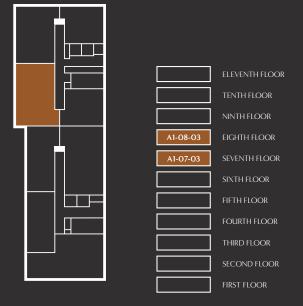

# Block floor plan:

The floorplans depict a typical layout of this apartment type. For exact apartment specification, details of external and internal finishes, dimensions and floorplan differences, consult your Sales Executive. Any areas or measurements quoted are approximate only and should not be used when ordering floor coverings or furnishings. Floorplans are not shown to scale. October 2023.