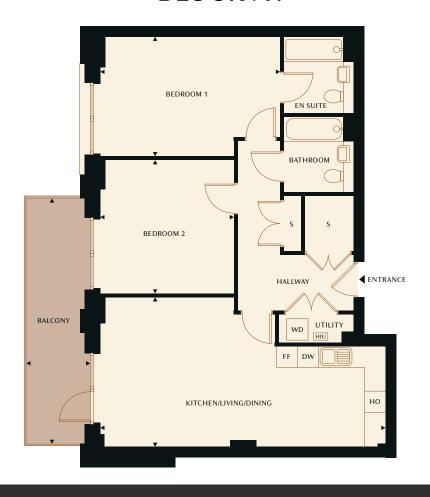

## APARTMENTS: A1-07-03, A1-08-03

## 2 bedroom apartments

# **BLOCK A1**

#### Kitchen/Living/Dining Area

8.12m x 4.26m 26'8" x 14'0"

### Balcony

6.99m x 1.82m 22'11" x 6'0"

#### Bedroom 1

5.12m x 3.40m 16'10" x 11'2"

#### Bedroom 2

3.80m x 3.81m 12'6" x 12'6"

#### Gross Internal Area

86.0 sq m 927 sq ft

### Key:

DW - Dishwasher FF - Fridge freezer HIU - Heat interface unit

HO - Hob & oven S - Storage

WD - Washer dryer