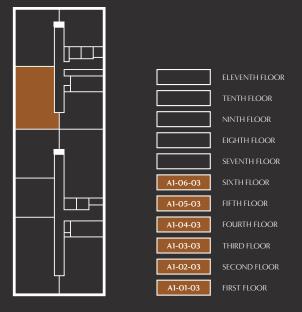

# APARTMENTS: A1-01-03, A1-02-03, A1-03-03, A1-04-03, A1-05-03, A1-06-03

## Block floor plan:

The floorplans depict a typical layout of this apartment type. For exact apartment specification, details of external and internal finishes, dimensions and floorplan differences, consult your Sales Executive. Any areas or measurements quoted are approximate only and should not be used when ordering floor coverings or furnishings. Floorplans are not shown to scale. October 2023.