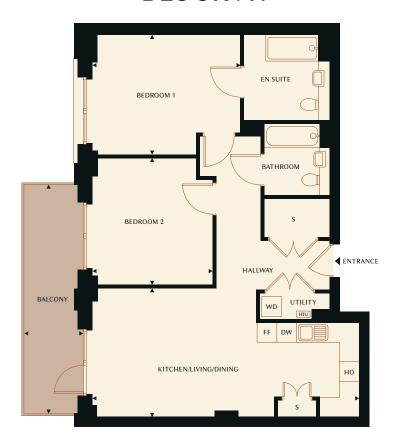

#### Kitchen/Living/Dining Area

8.12m x 3.93m 26'8" x 12'11"

### Balcony

6.99m x 1.82m 22'11" x 6'0"

#### Bedroom 1

4.51m x 3.67m 14'10" x 12'1"

#### Bedroom 2

3.85m x 3.66m 12'8" x 12'0"

#### Gross Internal Area

86.0 sq m 927 sq ft

#### Key:

DW - Dishwasher FF - Fridge freezer HIU - Heat interface unit

HO - Hob & oven S - Storage

WD - Washer dryer