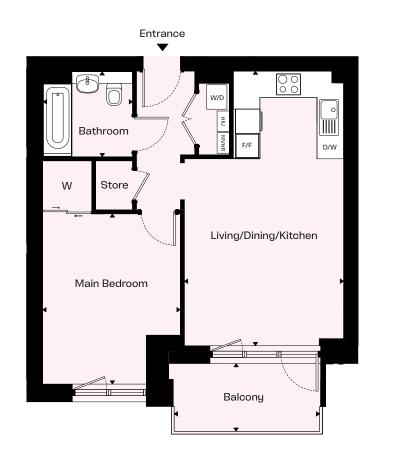

## **1 Bedroom Apartment** Plots B-04-08, B-05-08, B-06-08, B-07-08, B-08-06

| Floor Locator | Plot Locator | Key                                                                                                                                                                                                             |
|---------------|--------------|-----------------------------------------------------------------------------------------------------------------------------------------------------------------------------------------------------------------|
|               | River Thomes | <ul> <li>W/D Washer Dryer</li> <li>HIU Heating Interface Unit</li> <li>D/W Dishwasher</li> <li>F/F Fridge Freezer</li> <li>MVHR Mechanical Ventilation Heat Recovery Unit</li> <li>W Fitted wardrobe</li> </ul> |

| Room                  | Dimensions – Metres | Dimensions – Feet |
|-----------------------|---------------------|-------------------|
| Living/Dining/Kitchen | 3.9m x 7.7m         | 12'-10"x 25'-2'ft |
| Bedroom               | 3.4m x 4.3m         | 11'-1"x 14'-0'ft  |
| Apartment area        | 53 sq m             | 568 sq ft         |
| Balcony               | 1.7m x 3.6m         | 5'-6"x 11'-9'ft   |
| Total outdoor space   | 6 sq m              | 65 sq ft          |
| Floor                 | 4 - 8               |                   |

Floor plans depict a typical layout of this apartment type. Actual layouts, window positions and dimensions may be subject to variation. For exact plot specification, details of external and internal finishes, dimensions and floor plan differences, consult your Sales Executive. Any areas, measurements or distances quoted are approximate only and should not be used when ordering floor coverings or furnishings. Floor plans are not shown to scale.