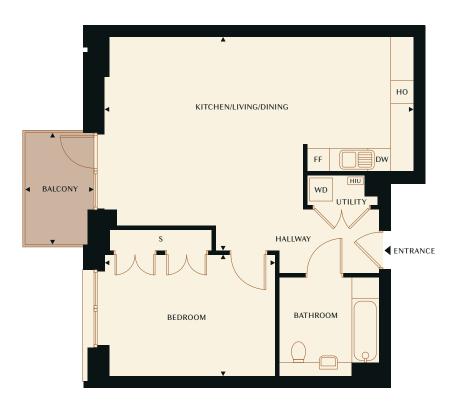

# APARTMENTS: A1-01-09, A1-02-09, A1-03-09, A1-04-09, A1-05-09, A1-06-09

## 1 bedroom apartments

# **BLOCK A1**

### Kitchen/Living/Dining Area

8.12m x 5.62m 26'8" x 18'5"

#### **Balcony**

2.94m x 1.82m 9'8" x 6'0"

## Bedroom

4.49m x 3.20m 14'9" x 10'6"

#### **Gross Internal Area**

67.2 sq m 722 sq ft

## Key:

DW - Dishwasher FF - Fridge freezer

HIU - Heat interface unit

HO - Hob & oven

S - Storage

<u>WD - Washer dryer</u>