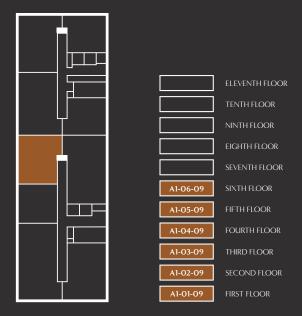

# Block floor plan:

The floorplans depict a typical layout of this apartment type. For exact apartment specification, details of external and internal finishes, dimensions and floorplan differences, consult your Sales Executive. Any areas or measurements quoted are approximate only and should not be used when ordering floor coverings or furnishings. Floorplans are not shown to scale. October 2023.