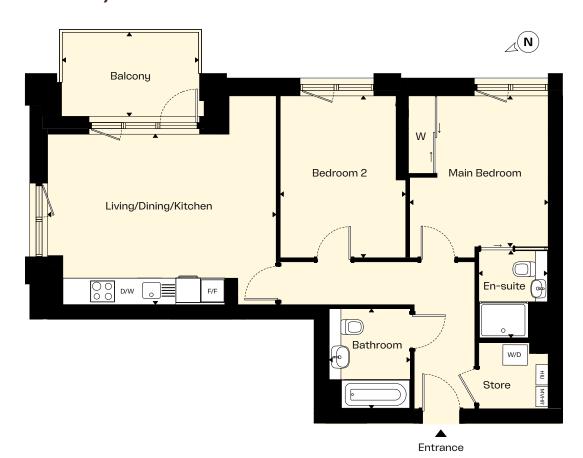

## 2 Bedroom Apartment

Plots B-04-02, B-05-02, B-06-02, B-07-02, B-08-02, B-09-02, B-10-02, B-11-02

| Room                  | Dimensions – Metres | Dimensions – Feet |
|-----------------------|---------------------|-------------------|
| Living/Dining/Kitchen | 4.2m x 5.6m         | 13'-9"x 18'-5'ft  |
| Main bedroom          | 3.4m x 3.7m         | 11'-2"x 12'-2'ft  |
| Bedroom 2             | 3.1m x 4.0m         | 10'-1"x 13'-0'ft  |
| Apartment area        | 73 sq m             | 788 sq ft         |
| Balcony               | 2.1m x 3.4m         | 6′-9″x 11′-0′ft   |
| Total outdoor space   | 7 sq m              | 76 sq ft          |
| Floor                 | 4 - 11              |                   |

Floor plans depict a typical layout of this apartment type. Actual layouts, window positions and dimensions may be subject to variation. For exact plot specification, details of external and internal finishes, dimensions and floor plan differences, consult your Sales Executive. Any areas, measurements or distances quoted are approximate only and should not be used when ordering floor coverings or furnishings. Floor plans are not shown to scale.