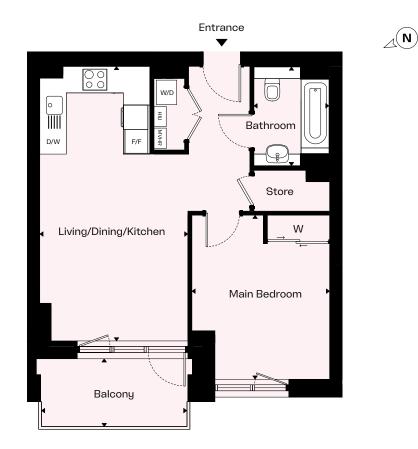

## **1 Bedroom Apartment** Plots B-09-06, B-10-06, B-11-06

| Floor Locator | Plot Locator | Кеу                                                                                                                                                                                                             |
|---------------|--------------|-----------------------------------------------------------------------------------------------------------------------------------------------------------------------------------------------------------------|
|               | River Thomes | <ul> <li>W/D Washer Dryer</li> <li>HIU Heating Interface Unit</li> <li>D/W Dishwasher</li> <li>F/F Fridge Freezer</li> <li>MVHR Mechanical Ventilation Heat Recovery Unit</li> <li>W Fitted wardrobe</li> </ul> |

| Room                  | Dimensions – Metres | Dimensions – Feet |  |
|-----------------------|---------------------|-------------------|--|
| Living/Dining/Kitchen | 3.6m x 6.7m         | 11'-11"x 22'-1'ft |  |
| Bedroom               | 3.4m x 4.0m         | 11'-1"x 13'-2'ft  |  |
| Apartment area        | 51 sq m             | 546 sq ft         |  |
| Balcony               | 1.7m x 3.6m         | 5'-6"x 11'-9'ft   |  |
| Total outdoor space   | 6 sq m              | 67 sq ft          |  |
| Floor                 | 9 - 11              |                   |  |

Floor plans depict a typical layout of this apartment type. Actual layouts, window positions and dimensions may be subject to variation. For exact plot specification, details of external and internal finishes, dimensions and floor plan differences, consult your Sales Executive. Any areas, measurements or distances quoted are approximate only and should not be used when ordering floor coverings or furnishings. Floor plans are not shown to scale.