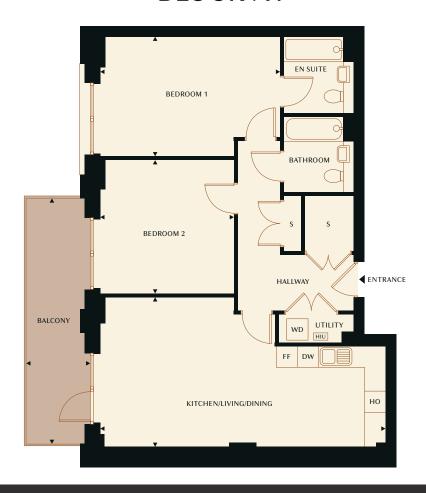

### APARTMENT: A1-09-03

## 2 bedroom apartment

# **BLOCK A1**

#### Kitchen/Living/Dining Area

8.12m x 4.26m 26'8" x 14'0"

### Balcony

6.99m x 1.82m 22'11" x 6'0"

### Bedroom 1

5.12m x 3.40m 16'10" x 11'2"

#### Bedroom 2

3.81m x 3.80m 12'6" x 12'6"

#### Gross Internal Area

86.0 sq m 928 sq ft

### Key:

DW - Dishwasher FF - Fridge freezer HIU - Heat interface unit HO - Hob & oven

S - Storage

WD - Washer dryer