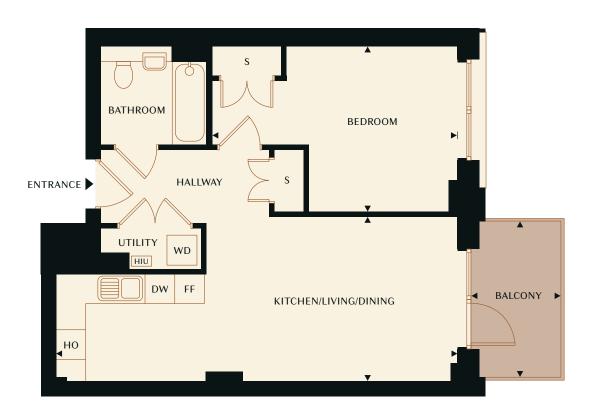

#### Kitchen/Living/Dining Area **Balcony** 8.12m x 3.34m 3.16m x 1.82m 26'8" x 10'11" 10'4" x 6'0" **Bedroom** 4.96m x 3.35m 16'3" x 11'0" Key: Gross Internal Area DW - Dishwasher 50.5 sq m FF - Fridge freezer 545 sq ft HIU - Heat interface unit HO - Hob & oven S - Storage WD - Washer dryer