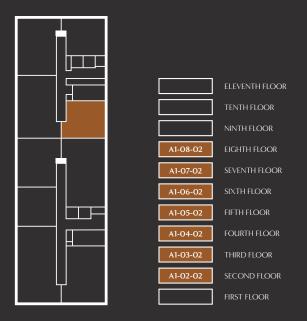

# APARTMENTS: A1-02-02, A1-03-02, A1-04-02, A1-05-02, A1-06-02, A1-07-02, A1-08-02

## Block floor plan:

The floorplans depict a typical layout of this apartment type. For exact apartment specification, details of external and internal finishes, dimensions and floorplan differences, consult your Sales Executive. Any areas or measurement quoted are approximate only and should not be used when ordering floor coverings or furnishings. Floorplans are not shown to scale. October 2023.