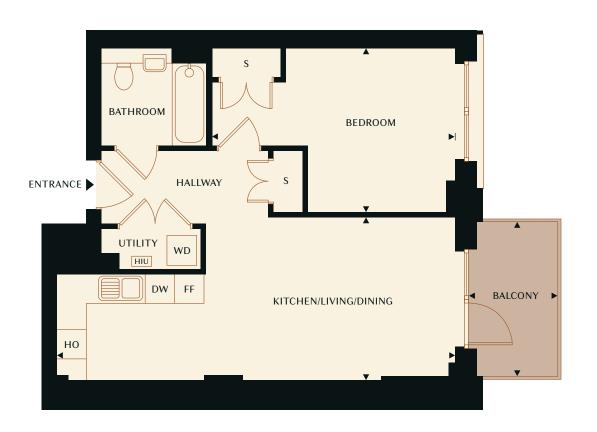

## APARTMENT: A1-09-02

# 1 bedroom apartment

## **BLOCK A1**

### Kitchen/Living/Dining Area

8.12m x 3.34m 26'8" x 10'11"

#### **Balcony**

3.16m x 1.82m 10'4" x 6'0"

## Bedroom

4.96m x 3.35m 16'3" x 11'0"

### **Gross Internal Area**

51.2 sq m 544 sq ft

## Key:

DW - Dishwasher FF - Fridge freezer HIU - Heat interface unit

HO - Hob & oven

S - Storage

WD - Washer dryer