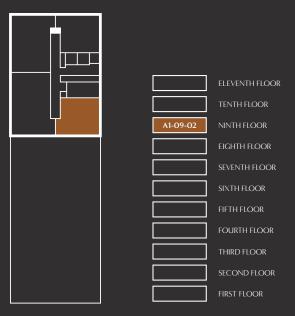

# Block floor plan:

The floorplans depict a typical layout of this apartment type. For exact apartment specification, details of external and internal finishes, dimensions and floorplan differences, consult your Sales Executive. Any areas or measurements quoted are approximate only and should not be used when ordering floor coverings or furnishings. Floorplans are not shown to scale. October 2023.