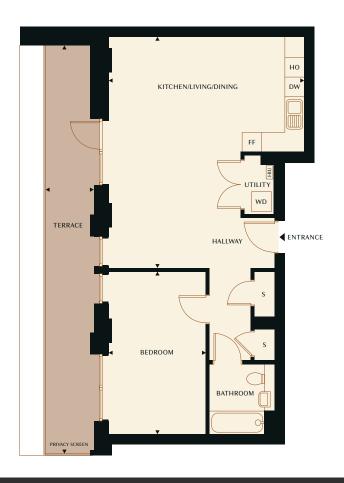

## **APARTMENT: A1-07-08**

## 1 bedroom apartment

## **BLOCK A1**

### Kitchen/Living/Dining Area

7.09m x 5.98m 23'3" x 19'8"

#### **Terrace**

12.49m x 1.65m 41'0" x 5'5"

### Bedroom

4.98m x 2.98m 16'4" x 9'9"

### Gross Internal Area

64.7 sq m 697 sq ft

## Key:

DW - Dishwasher FF - Fridge freezer HIU - Heat interface unit

HO - Hob & oven S - Storage

WD - Washer dryer