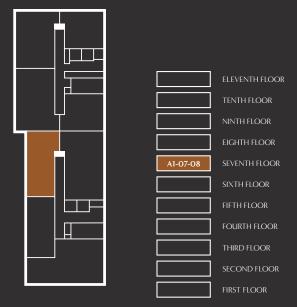

# Block floor plan:

The floorplans depict a typical layout of this apartment type. For exact apartment specification, details of external and internal finishes, dimensions and floorplan differences, consult your Sales Executive. Any areas or measurements quoted are approximate only and should not be used when ordering floor coverings or furnishings. Floorplans are not shown to scale. October 2023.