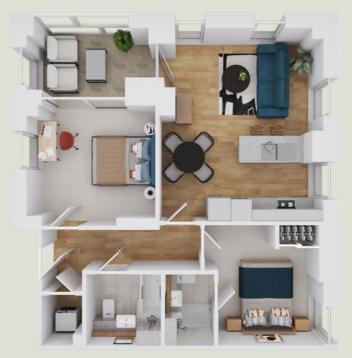

## 2 bed apartment

17, 21, 25, 29, 33, 37, 41, 45, 49, 53, 57, 61, 65, 69, 73, 77, 81, 85, 89

Kitchen/Living/Dining Bedroom 1 Bedroom 2 Gross internal area

Winter Garden

4.85m x 5.65m 3.57m x 3.40m 3.80m x 3.59m **72.5 sq m** 3.98m x 2.18m 15`10`` x 18`6`` 11`8`` x 11`1`` 12`5``x 11`9`` **780.3 sq ft** 

13`0`` x 7`1``

HIU and WD positions may vary within the space shown. Any areas, measurements or distances quoted are approximate only and should not be used when ordering floor coverings or furnishings. For exact plot specification, details of external and internal finishes, dimensions and floorplan differences consult the Sales Team. Floorplans are not shown to scale. All furniture and wall decorations shown in the plans are for illustration purposes only and are not included. Type 5.