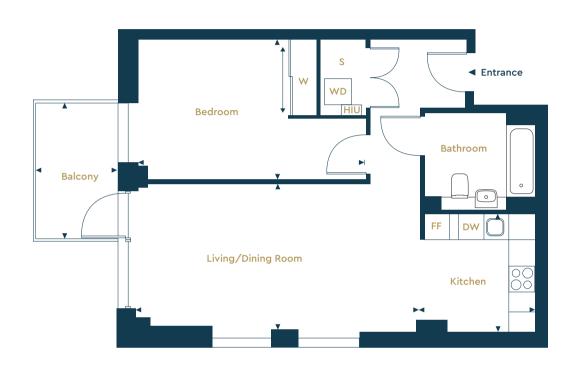

|       | l | 1001 |    | l  |    | I  |    |
|-------|---|------|----|----|----|----|----|
| LEVEL | 9 | 10   | 11 | 12 | 13 | 14 | 15 |

| Living/Dining Room             | Kitchen                        |
|--------------------------------|--------------------------------|
| 6.56m x 3.38m<br>21'6" x 11'1" | 2.71m x 2.70m<br>8'10" x 8'10" |
| Bedroom                        | Balcony                        |
| 5.25m x 3.19m<br>17'3" x 10'5" | 3.15m x 1.91m<br>10'4" x 6'3"  |
| Takal Internal Area            |                                |

## Total Internal Area

58.3 sq m 628 sq ft

| KEY: DW = Dishwasher, FF = Fridge Freezer, HIU = Heat Interface Unit, S = Store, W = Wardrobe, WD = Washer/Dryer, $\dot{G}$ = Wheelchair adaptab | le apartment |
|--------------------------------------------------------------------------------------------------------------------------------------------------|--------------|