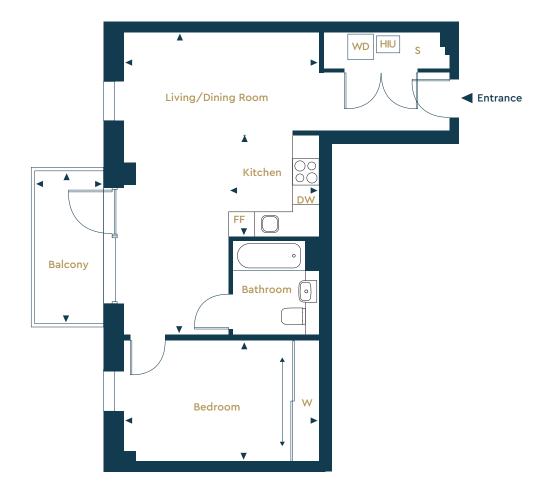

| APARTMENT NUMBER<br>LEVEL | 205 | 305 | 405 | 505 | 605 | 705 | 805 |
|---------------------------|-----|-----|-----|-----|-----|-----|-----|
| LEVEL                     | 2   | 3   | 4   | 5   | 6   | 7   | 8   |

| П |  |
|---|--|
|   |  |
|   |  |

K

| Living/Dining Room              | Kitchen                        |
|---------------------------------|--------------------------------|
| 7.07m x 4.53m<br>23'2" x 14'10" | 2.40m x 2.11m<br>8'10" x 7'11" |
| Bedroom                         | Balcony                        |
| 4.51m x 2.80m                   | 3.60m x 1.61m                  |

## **Total Internal Area**

52.6 sq m 566 sq ft

KEY: DW = Dishwasher, FF = Fridge Freezer, HIU = Heat Interface Unit, S = Store, W = Wardrobe, WD = Washer/Dryer

The floorplans depict a typical layout of this apartment type. For exact plot specification, details of external and internal finishes, dimensions and floorplan differences, consult your Sales Executive. Any areas, measurements or distances quoted are approximate only and should not be used when ordering floor coverings or furnishings. Floorplans are not shown to scale.