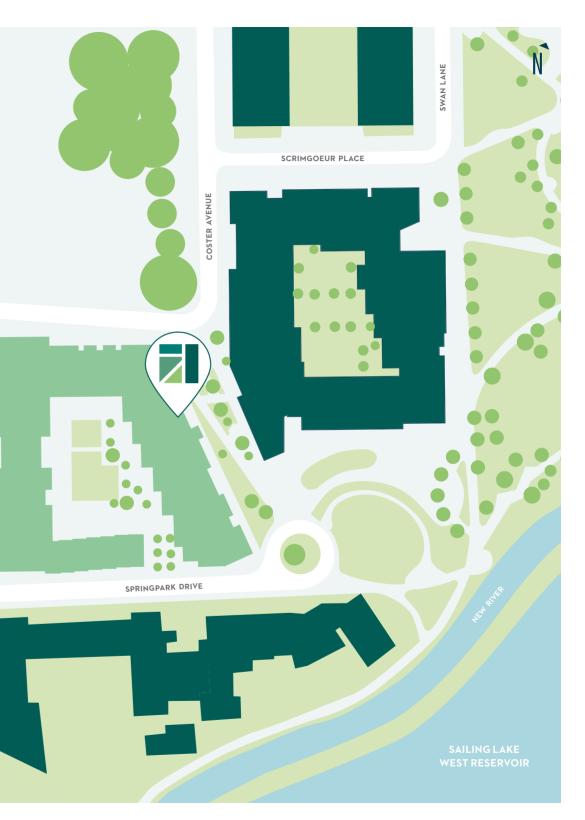

# APARTMENT SPECIFICATIONS

One & Two Bedroom Shared Ownership Apartments







### NEXT PHASE OF

# HERON QUARTER

Discover a fresher way to live at Heron Quarter II, a stunning collection of 1 & 2 bedroom apartments available with Shared Ownership, moments from the serene lake at Woodberry Down.

Located just a few minutes' walk from Manor House underground station, Heron Quarter offers contemporary living spaces near to fantastic transport links, acres of green space and a thriving community with lots of cafés and shops close by.

#### LOCATION OF DEVELOPMENT







# PLOT 2 **1 BEDROOM APARTMENT**

N

**FF** Integrated Fridge Freezer **OV** Single Oven **WD** Washer/Dryer **DW** Dishwasher **HIU** Heat Interface Unit **ST** Storage

Kitchen layout, HIU and WD positions may vary within the space shown. For exact details on your chosen plot please speak to the Sales Team.

#### GROUND FLOOR





| Kitchen / Living / Dining | 6.3m x 5.0m | 20'6" x 16'4" |
|---------------------------|-------------|---------------|
| Bedroom                   | 3.7m x 3.6m | 12'1" x 11'7" |
| Total                     | 66.2 sq m   | 712 sq ft     |
| Terrace                   | 38.9 sq m   | 418 sa ft     |

# PLOT 3 **1 BEDROOM APARTMENT**

N



GROUND FLOOR

# PLOT 7 **1 BEDROOM APARTMENT**







**FF** Integrated Fridge Freezer **OV** Single Oven **WD** Washer