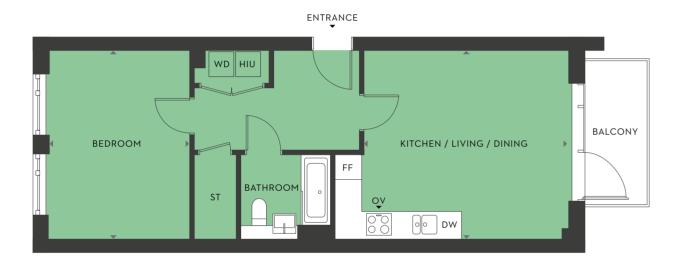

# PLOT 2 **1 BEDROOM APARTMENT**

N

**FF** Integrated Fridge Freezer **OV** Single Oven **WD** Washer/Dryer **DW** Dishwasher **HIU** Heat Interface Unit **ST** Storage

Kitchen layout, HIU and WD positions may vary within the space shown. For exact details on your chosen plot please speak to the Sales Team.

#### GROUND FLOOR

| Kitchen / Living / Dining | 6.3m x 5.0m | 20'6" x 16'4" |
|---------------------------|-------------|---------------|
| Bedroom                   | 3.7m x 3.6m | 12'1" x 11'7" |
| Total                     | 66.2 sq m   | 712 sq ft     |
| Terrace                   | 38.9 sq m   | 418 sa ft     |