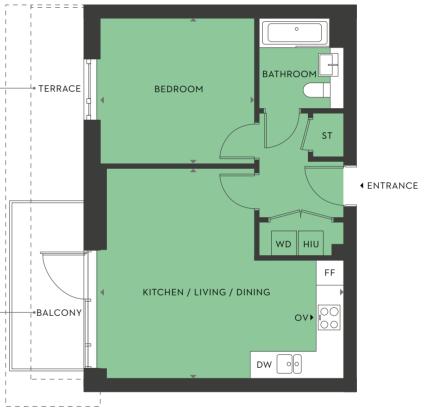

# PLOTS 130 & 139 **1 BEDROOM APARTMENT**

| 1. Terrace Floor 6<br>Plot 130 |                          |
|--------------------------------|--------------------------|
|                                |                          |
|                                |                          |
|                                |                          |
|                                |                          |
| 2. Balcony Floor 7<br>Plot 139 |                          |
|                                | I I<br>I I<br>I I<br>I I |
|                                |                          |
|                                |                          |

### PLOTS 131 & 138 **1 BEDROOM APARTMENT**

N