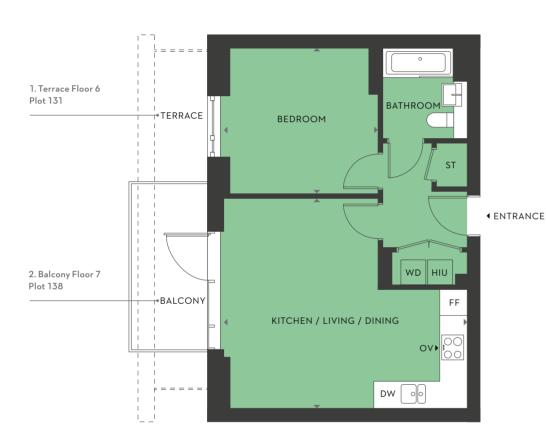

# PLOTS 130 & 139 **1 BEDROOM APARTMENT**

| 1. Terrace Floor 6<br>Plot 130 |                          |
|--------------------------------|--------------------------|
|                                |                          |
|                                |                          |
|                                |                          |
|                                |                          |
| 2. Balcony Floor 7<br>Plot 139 |                          |
|                                | I I<br>I I<br>I I<br>I I |
|                                |                          |
|                                |                          |

### PLOTS 131 & 138 **1 BEDROOM APARTMENT**

N