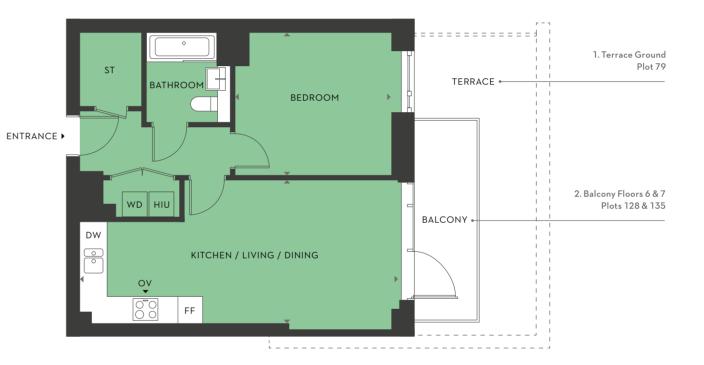

# PLOTS 79, 128 & 135 1 Bedroom Apartment

| FF Integrated Fridge Freezer OV Single Oven WD Washer/Dryer<br>DW Dishwasher HIU Heat Interface Unit ST Storage | Kitchen / Living / Dining<br>Bedroom<br><b>Total</b>           | 7.5m x 3.6m<br>5.4m x 3.0m<br><b>51.0 sq m</b> | 24'5" x 11'7"<br>17'6" x 9'9"<br><b>549 sq ft</b> | <b>FF</b> Integrated Fridge Freezer <b>OV</b> Single Oven <b>WD</b> Washer,<br><b>DW</b> Dishwasher <b>HIU</b> Heat Interface Unit <b>ST</b> Storage |
|-----------------------------------------------------------------------------------------------------------------|----------------------------------------------------------------|------------------------------------------------|---------------------------------------------------|------------------------------------------------------------------------------------------------------------------------------------------------------|
| Kitchen layout, HIU and WD positions may vary within the space shown.                                           | <ol> <li>Terrace Ground</li> <li>Balcony Floors 1-5</li> </ol> | 16.0 sq m                                      | 172 sq ft                                         | Kitchen layout, HIU and WD positions may vary within the s                                                                                           |
| For exact details on your chosen plot please speak to the Sales Team.                                           |                                                                | 5.0 sq m                                       | 53 sq ft                                          | For exact details on your chosen plot please speak to the Sa                                                                                         |

#### FLOORS G, 6 & 7

sher/Dryer

the space shown. he Sales Team.

| Kitchen / Living / Dining | 7.7m x 3.4m | 25'3" x 11'3" |
|---------------------------|-------------|---------------|
| Bedroom                   | 3.9m x 3.4m | 12'7" x 11'3" |
| Total                     | 52.2 sq m   | 561 sq ft     |
| 1. Terrace Ground         | 21.0 sq m   | 226 sq ft     |
| 2. Balcony Floors 6 & 7   | 7.0 sq m    | 75 sq ft      |