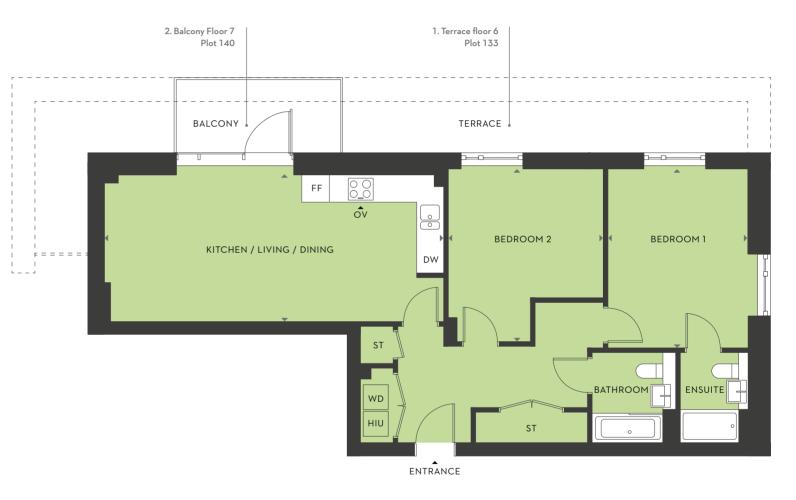

### PLOTS 133 & 140 **2 BEDROOM APARTMENT**

N

FF Integrated Fridge Freezer OV Single Oven WD Wash DW Dishwasher HIU Heat Interface Unit ST Storage

Kitchen layout, HIU and WD positions may vary within the space shown. For exact details on your chosen plot please speak to the Sales Team.

Bedroom 1 Bedroom 2 Total

Balcony

Kitchen / Living / Dining

7.5m x 3.6m 4.7m x 2.8m 5.4m x 2.8m 71.5 sq m 7.0 sq m 24'6" x 12'0" 15'3" x 9'1" 17'6" x 9'1" 769 sq ft 75 sq ft

28

**FF** Integrated Fridge Freezer **OV** Single Oven **WD** Washer/Dryer **DW** Dishwasher **HIU** Heat Interface Unit **ST** Storage

Kitchen layout, HIU and WD positions may vary within the space shown. For exact details on your chosen plot please speak to the Sales Team.

FLOORS 6 & 7

| sher/Dryer | - |
|------------|---|
|------------|---|

| Kitchen / Living / Dining          | 8.2m x 3.5m                   | 26'9" x 11'5"                 |
|------------------------------------|-------------------------------|-------------------------------|
| Bedroom 1                          | 4.3m x 3.4m                   | 14'1" x 11'1"                 |
| Bedroom 2                          | 4.1m x 3.7m                   | 13'6" x 12'3"                 |
|                                    |                               |                               |
| Total                              | 83.0 sq m                     | 893 sq ft                     |
| <b>Total</b><br>1. Terrace Floor 6 | <b>83.0 sq m</b><br>23.0 sq m | <b>893 sq ft</b><br>247 sq ft |