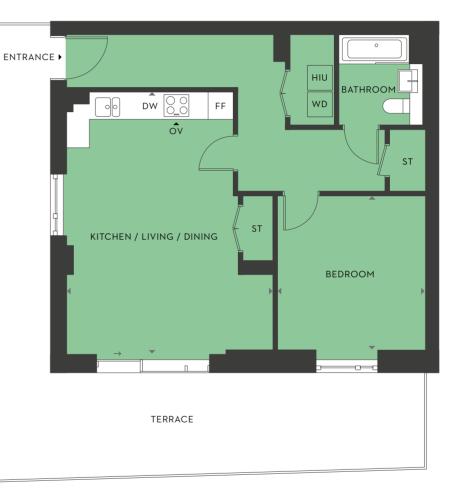

# PLOT 2 **1 BEDROOM APARTMENT**

N

**FF** Integrated Fridge Freezer **OV** Single Oven **WD** Washer/Dryer **DW** Dishwasher **HIU** Heat Interface Unit **ST** Storage

Kitchen layout, HIU and WD positions may vary within the space shown. For exact details on your chosen plot please speak to the Sales Team.

#### GROUND FLOOR

| Kitchen / Living / Dining | 6.3m x 5.0m | 20'6" x 16'4" |
|---------------------------|-------------|---------------|
| Bedroom                   | 3.7m x 3.6m | 12'1" x 11'7" |
| Total                     | 66.2 sq m   | 712 sq ft     |
| Terrace                   | 38.9 sq m   | 418 sa ft     |