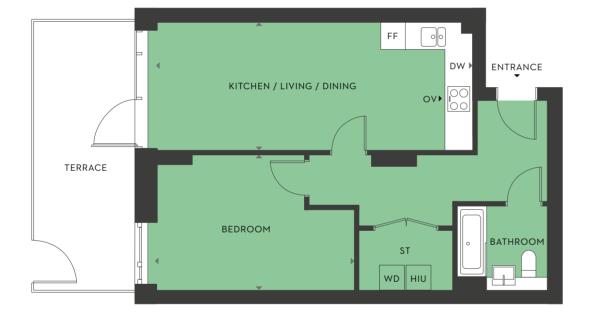

ith lots of cafés and shops close by.

#### LOCATION OF DEVELOPMENT







# PLOT 2 **1 BEDROOM APARTMENT**

N

**FF** Integrated Fridge Freezer **OV** Single Oven **WD** Washer/Dryer **DW** Dishwasher **HIU** Heat Interface Unit **ST** Storage

Kitchen layout, HIU and WD positions may vary within the space shown. For exact details on your chosen plot please speak to the Sales Team.

#### GROUND FLOOR





| Kitchen / Living / Dining | 6.3m x 5.0m | 20'6" x 16'4" |
|---------------------------|-------------|---------------|
| Bedroom                   | 3.7m x 3.6m | 12'1" x 11'7" |
| Total                     | 66.2 sq m   | 712 sq ft     |
| Terrace                   | 38.9 sq m   | 418 sa ft     |

# PLOT 3 **1 BEDROOM APARTMENT**

N



GROUND FLOOR

# PLOT 7 **1 BEDROOM APARTMENT**







**FF** Integrated Fridge Freezer **OV** Single Oven **WD** Washer/Dryer **DW** Dishwasher **HIU** Heat Interface Unit **ST** Storage

Kitchen layout, HIU and WD positions may vary within the space shown. For exact details on your chosen plot please speak to the Sales Team.

| Kitchen / Living / Dining | 7.6m x 3.1m |
|---------------------------|-------------|
| Bedroom                   | 4.7m x 3.2m |
| Total                     | 58.0 sq m   |
| Terrace                   | 12.7sq m    |

25'0" x 10'1" 15'6" x 10'7" 624 sq ft 136 sq ft

**FF** Integrated Fridge Freezer **OV** Single Oven **WD** Washer/Dryer **DW** Dishwasher **HIU** Heat Interface Unit **ST** Storage

Kitchen layout, HIU and WD positions may vary within the space shown. For exact details on your chosen plot please sp