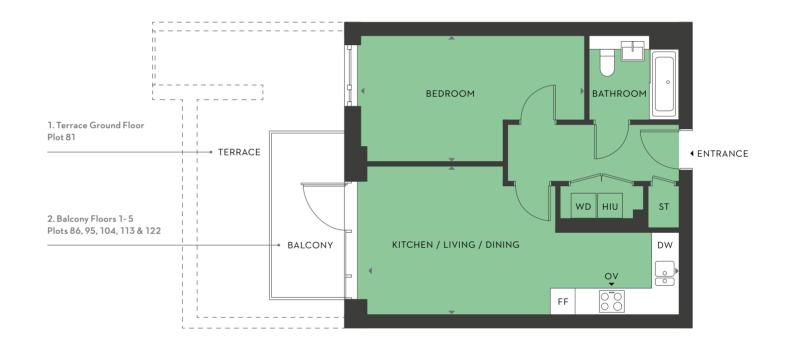

# PLOTS 81, 86, 95, 104, 113 & 122 1 Bedroom Apartment

FF Integrated Fridge Freezer OV Single Oven WD Washer/Dryer DW Dishwasher HIU Heat Interface Unit ST Storage

Kitchen layout, HIU and WD positions may vary within the space shown. For exact details on your chosen plot please speak to the Sales Team.

| Kitchen / Living / Dining | 5.6m x 4.5m | 18'4" x 14'9" |
|---------------------------|-------------|---------------|
| Bedroom                   | 4.5m x 3.4m | 14'9" x 11'1" |
| Total                     | 56.6 sq m   | 609 sq ft     |
| Terrace                   | 37.0 sq m   | 398 sq ft     |