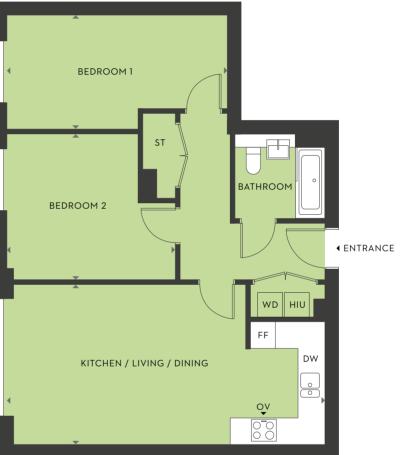

# PLOT 5 **2 BEDROOM APARTMENT**

N

N

**FF** Integrated Fridge Freezer **OV** Single Oven **WD** Washer/Dryer **DW** Dishwasher **HIU** Heat Interface Unit **ST** Storage

Kitchen layout, HIU and WD positions may vary within the space shown. For exact details on your chosen plot please speak to the Sales Team.

| Kitchen / Living / Dining | 5.7m x 4.5m | 18'9" x 14'7" |       |
|---------------------------|-------------|---------------|-------|
| Bedroom 1                 | 5.0m x 3.6m | 16'5" x 11'7" | FF In |
| Bedroom 2                 | 4.5m x 2.7m | 14'8" x 8'9"  | DW [  |
| Total                     | 79.3 sq m   | 853 sq ft     | Kitch |
| Terrace                   | 48.3 sq m   | 519 sq ft     | For e |

Integrated Fridge Freezer **OV** Single Oven **WD** Washer/Dryer / Dishwasher **HIU** Heat Interface Unit

chen layout, HIU and WD positions may vary within the space shown. r exact details on your chosen plot please speak to the Sales Team.