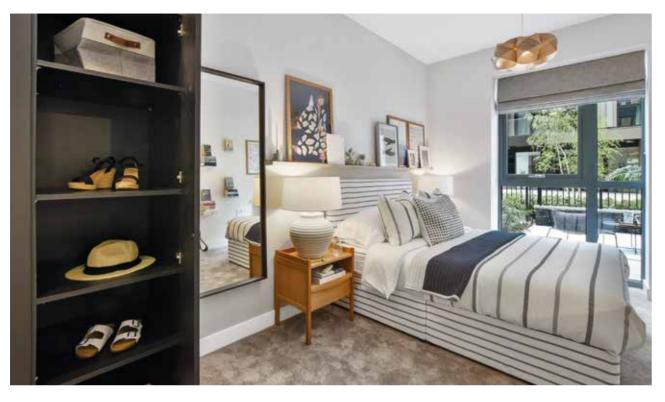

### BEDROOM

• Eminence smoky mountain carpeting

### **EN-SUITE & BATHROOM**

- · Roca White bath panel with glass screen
- Light grey matt wall and floor tiles
- Roca Laura hand basin and Hansgrohe chrome mixer tap
- Floor mounted white WC
- Shower with fitted clear glass screen and step in shower tray (where shown on plans)
- · Adjustable wall mounted chrome shower head
- Polished chrome accessories
- · Feature mirror above basin and shaver socket

### MASTER BEDROOM

- Media plate inclusive of 2 double sockets
- TV point
- 1 satellite point
- Telephone point