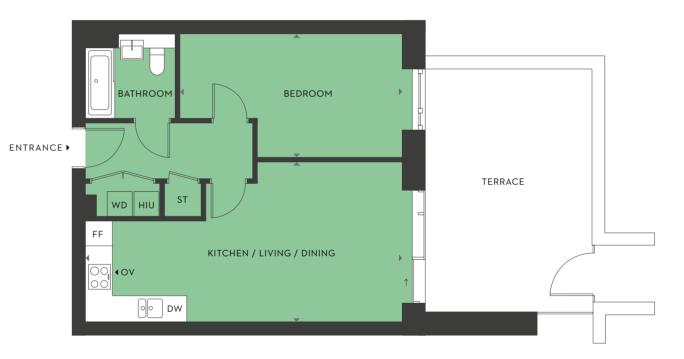

# PLOT 2 **1 BEDROOM APARTMENT**

N

**FF** Integrated Fridge Freezer **OV** Single Oven **WD** Washer/Dryer **DW** Dishwasher **HIU** Heat Interface Unit **ST** Storage

Kitchen layout, HIU and WD positions may vary within the space shown. For exact details on your chosen plot please speak to the Sales Team.

#### GROUND FLOOR

| Kitchen / Living / Dining | 6.3m x 5.0m | 20'6" x 16'4" |
|---------------------------|-------------|---------------|
| Bedroom                   | 3.7m x 3.6m | 12'1" x 11'7" |
| Total                     | 66.2 sq m   | 712 sq ft     |
| Terrace                   | 38.9 sq m   | 418 sa ft     |