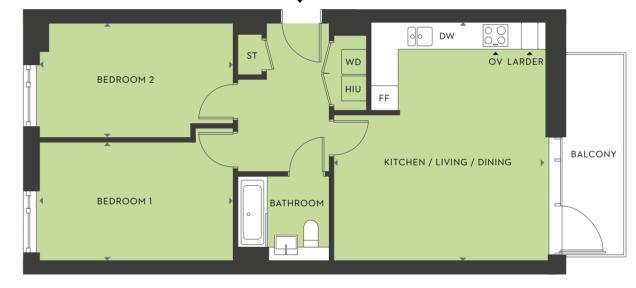

### **PLOT 77 2 BEDROOM APARTMENT**

**FF** Integrated Fridge Freezer **OV** Single Oven **WD** Washer/Dryer **DW** Dishwasher **HIU** Heat Interface Unit **ST** Storage

Kitchen layout, HIU and WD positions may vary within the space shown. For exact details on your chosen plot please speak to the Sales Team.

PLOTS 83, 92, 101, 110 & 119 **2 BEDROOM APARTMENT** 

| FF Integrated Fr     | ridge Freezer <b>O</b> | V Single | Oven <b>WD</b> Wa |
|----------------------|------------------------|----------|-------------------|
| <b>DW</b> Dishwasher | HIU Heat Interf        | ace Unit | ST Storage        |

Kitchen layout, HIU and WD positions may vary within the space shown. For exact details on your chosen plot please speak to the Sales Team.

| Kitchen / Living / Dining | 7.6m x 4.4m              | 24'9" x 14'3" |
|---------------------------|--------------------------|---------------|
| Bedroom 1                 | 4.4m x 3.2m              | 14'4" x 10'4" |
| Bedroom 2                 | 4.2m x 2.9m              | 13'7" x 9'6"  |
| Total                     | 4.2m x 2.9m<br>75.2 sq m | 809 sq ft     |
|                           |                          |               |
| Terrace                   | 29.5 sq m                | 317 sq ft     |