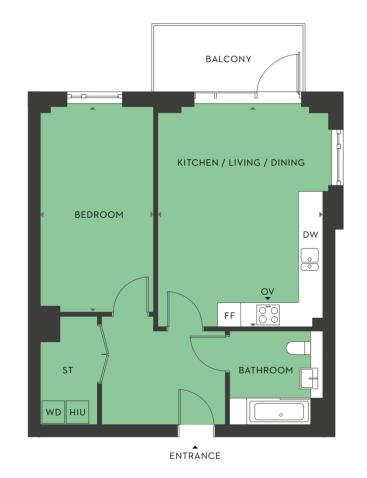

# PLOT 5 **2 BEDROOM APARTMENT**

N

N

**FF** Integrated Fridge Freezer **OV** Single Oven **WD** Washer/Dryer **DW** Dishwasher **HIU** Heat Interface Unit **ST** Storage

Kitchen layout, HIU and WD positions may vary within the space shown. For exact details on your chosen plot please speak to the Sales Team.

| Kitchen / Living / Dining | 5.7m x 4.5m | 18'9" x 14'7" |       |
|---------------------------|-------------|---------------|-------|
| Bedroom 1                 | 5.0m x 3.6m | 16'5" x 11'7" | FF In |
| Bedroom 2                 | 4.5m x 2.7m | 14'8" x 8'9"  | DW [  |
| Total                     | 79.3 sq m   | 853 sq ft     | Kitch |
| Terrace                   | 48.3 sq m   | 519 sq ft     | For e |