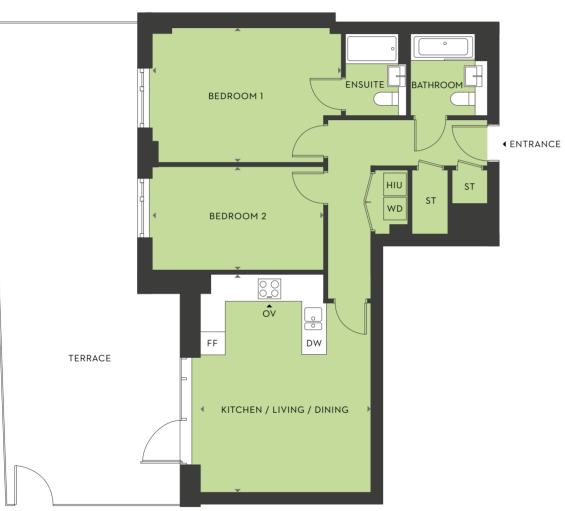

# PLOT 5 **2 BEDROOM APARTMENT**

N

N

**FF** Integrated Fridge Freezer **OV** Single Oven **WD** Washer/Dryer **DW** Dishwasher **HIU** Heat Interface Unit **ST** Storage

Kitchen layout, HIU and WD positions may vary within the space shown. For exact details on your chosen plot please speak to the Sales Team.

| Kitchen / Living / Dining | 5.7m x 4.5m | 18'9" x 14'7" |       |
|---------------------------|-------------|---------------|-------|
| Bedroom 1                 | 5.0m x 3.6m | 16'5" x 11'7" | FF In |
| Bedroom 2                 | 4.5m x 2.7m | 14'8" x 8'9"  | DW [  |
| Total                     | 79.3 sq m   | 853 sq ft     | Kitch |
| Terrace                   | 48.3 sq m   | 519 sq ft     | For e |

Integrated Fridge Freezer **OV** Single Oven **WD** Washer/Dryer / Dishwasher **HIU** Heat Interface Unit

chen layout, HIU and WD positions may vary within the space shown. r exact details on your chosen plot please speak to the Sales Team.