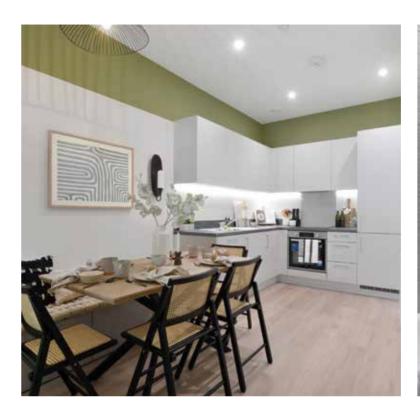

### KITCHEN

- · Contemporary light grey units
- Dark Anthracite Fino laminate worktops
- Electric ceramic hob
- Splashback in white toughened back painted glass
- Built in electric oven and grill
- Integrated fridge freezer
- 1.5 stainless steel sink with drainer
- Compartmental recycling bins
- · Freestanding washer dryer in separate utility cupboard (where shown on plans)
- Integrated dishwasher