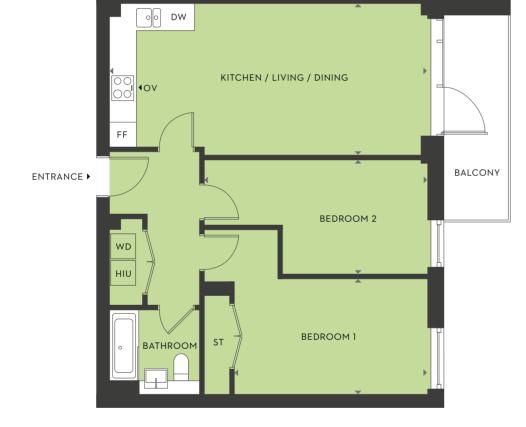

# PLOTS 87, 96, 105, 114 & 123 2 BEDROOM APARTMENT

BEDROOM 1 BEDROOM 2 HIU WD FF KITCHEN / LIVING / DINING DW 00

|                                                                       | Kitchen / Living / Dining | 7.6m x 3.6m | 25'1" x 11'7" |                                                             |
|-----------------------------------------------------------------------|---------------------------|-------------|---------------|-------------------------------------------------------------|
| FF Integrated Fridge Freezer OV Single Oven WD Washer/Dryer           | Bedroom 1                 | 5.4m x 2.7m | 17'7" x 9'0"  | FF Integrated Fridge Freezer OV Single Oven WD Washer       |
| DW Dishwasher HIU Heat Interface Unit ST Storage                      | Bedroom 2                 | 5.3m x 3.2m | 17'1" x 10'4" | DW Dishwasher HIU Heat Interface Unit ST Storage            |
| Kitchen layout, HIU and WD positions may vary within the space shown. | Total                     | 73.6 sq m   | 792 sq ft     | Kitchen layout, HIU and WD positions may vary within the    |
| For exact details on your chosen plot please speak to the Sales Team. | Balcony                   | 7.0 sq m    | 75 sq ft      | For exact details on your chosen plot please speak to the S |