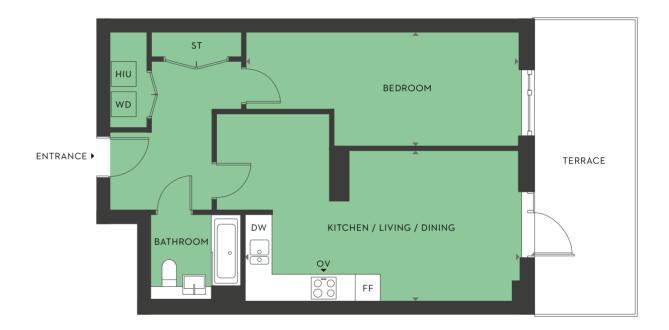

# PLOT 7 **1 BEDROOM APARTMENT**

**FF** Integrated Fridge Freezer **OV** Single Oven **WD** Washer/Dryer **DW** Dishwasher **HIU** Heat Interface Unit **ST** Storage

Kitchen layout, HIU and WD positions may vary within the space shown. For exact details on your chosen plot please speak to the Sales Team.

25'0" x 10'1" 15'6" x 10'7" 624 sq ft 136 sq ft

**FF** Integrated Fridge Freezer **OV** Single Oven **WD** Washer/Dryer **DW** Dishwasher **HIU** Heat Interface Unit **ST** Storage

Kitchen layout, HIU and WD positions may vary within the space shown. For exact details on your chosen plot please speak to the Sales Team.