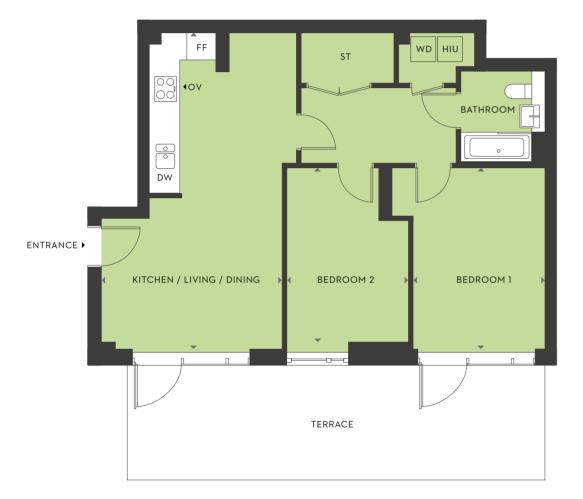

#### GROUND FLOOR

ENTRANCE

| Kitchen / Living / Dining | 6.0m x 5.4m | 19'6" x 17'6" |
|---------------------------|-------------|---------------|
| Bedroom 1                 | 4.5m x 3.2m | 14'7" x 10'4" |
| Bedroom 2                 | 4.5m x 2.7m | 14'7" x 8'8"  |
| Total                     | 73.6 sq m   | 792 sq ft     |
| Terrace                   | 50.2 sq m   | 540 sq ft     |