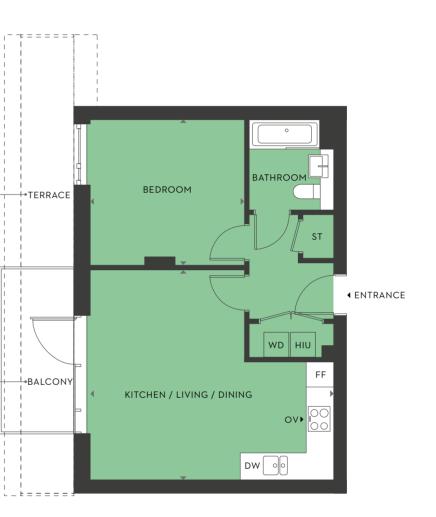

# PLOT 2 **1 BEDROOM APARTMENT**

N

**FF** Integrated Fridge Freezer **OV** Single Oven **WD** Washer/Dryer **DW** Dishwasher **HIU** Heat Interface Unit **ST** Storage

Kitchen layout, HIU and WD positions may vary within the space shown. For exact details on your chosen plot please speak to the Sales Team.

#### GROUND FLOOR

| Kitchen / Living / Dining | 6.3m x 5.0m | 20'6" x 16'4" |
|---------------------------|-------------|---------------|
| Bedroom                   | 3.7m x 3.6m | 12'1" x 11'7" |
| Total                     | 66.2 sq m   | 712 sq ft     |
| Terrace                   | 38.9 sq m   | 418 sa ft     |