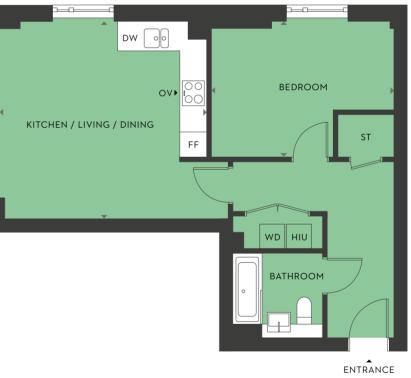

# PLOT 7 **1 BEDROOM APARTMENT**

**FF** Integrated Fridge Freezer **OV** Single Oven **WD** Washer/Dryer **DW** Dishwasher **HIU** Heat Interface Unit **ST** Storage

Kitchen layout, HIU and WD positions may vary within the space shown. For exact details on your chosen plot please speak to the Sales Team.

25'0" x 10'1" 15'6" x 10'7" 624 sq ft 136 sq ft

**FF** Integrated Fridge Freezer **OV** Single Oven **WD** Washer/Dryer **DW** Dishwasher **HIU** Heat Interface Unit **ST** Storage

Kitchen layout, HIU and WD positions may vary within the space shown. For exact details on your chosen plot please speak to the Sales Team.