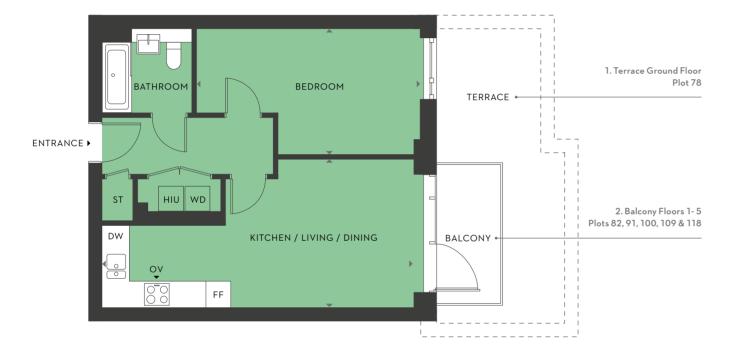

PLOTS 78, 82, 91, 100, 109 & 118

**1 BEDROOM APARTMENT** 

N

#### FLOORS G, 1, 2, 3, 4 & 5

#### FLOORS G, 1, 2, 3, 4 & 5

| \$ | h | ρ | r/  | 'n     | rν  |   | r |
|----|---|---|-----|--------|-----|---|---|
| -  |   | ~ | • / | $\sim$ | • 7 | ~ |   |

| Kitchen / Living / Dining | 7.5m x 3.6m | 24'5" x 11'7" |
|---------------------------|-------------|---------------|
| Bedroom                   | 5.4m x 3.0m | 17'6" x 9'9"  |
| Total                     | 51.0 sq m   | 549 sq ft     |
| 1. Terrace Ground         | 28.0 sq m   | 301 sq ft     |
| 2. Balcony Floors 1- 5    | 7.0m sq m   | 75 sq ft      |