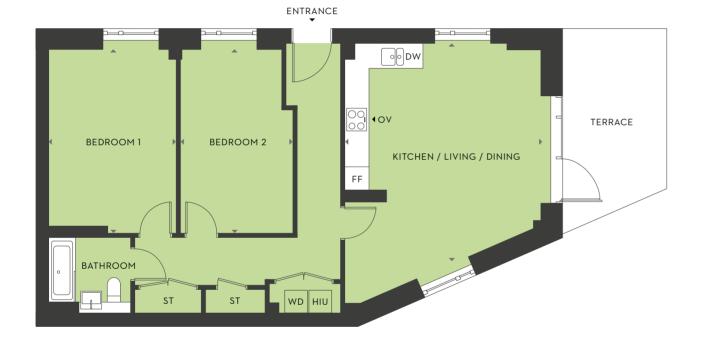

#### GROUND FLOOR

ENTRANCE

| Kitchen / Living / Dining | 6.0m x 5.4m | 19'6" x 17'6" |
|---------------------------|-------------|---------------|
| Bedroom 1                 | 4.5m x 3.2m | 14'7" x 10'4" |
| Bedroom 2                 | 4.5m x 2.7m | 14'7" x 8'8"  |
| Total                     | 73.6 sq m   | 792 sq ft     |
| Terrace                   | 50.2 sq m   | 540 sq ft     |

#### FLOORS 1, 2, 3, 4 & 5

asher/Dryer

| Balcony                   | 7.0 sq m    | 75 sq ft      |
|---------------------------|-------------|---------------|
| Total                     | 73.6 sq m   | 792 sq ft     |
| Bedroom 2                 | 5.3m x 3.2m | 17'1" x 10'4" |
| Bedroom 1                 | 5.4m x 2.7m | 17'7" x 9'0"  |
| Kitchen / Living / Dining | 7.6m x 3.6m | 25'1" x 11'7" |
|                           |             |               |