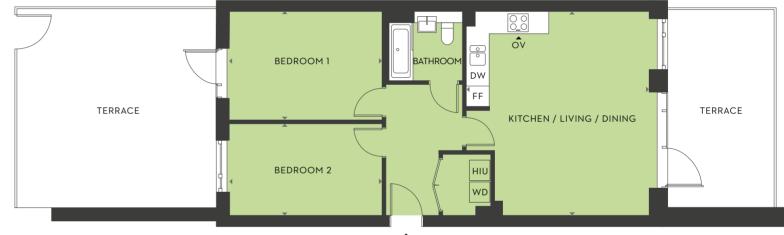

# PLOT 5 **2 BEDROOM APARTMENT**

N

N

**FF** Integrated Fridge Freezer **OV** Single Oven **WD** Washer/Dryer **DW** Dishwasher **HIU** Heat Interface Unit **ST** Storage

Kitchen layout, HIU and WD positions may vary within the space shown. For exact details on your chosen plot please speak to the Sales Team.

| Kitchen / Living / Dining | 5.7m x 4.5m | 18'9" x 14'7" |       |
|---------------------------|-------------|---------------|-------|
| Bedroom 1                 | 5.0m x 3.6m | 16'5" x 11'7" | FF In |
| Bedroom 2                 | 4.5m x 2.7m | 14'8" x 8'9"  | DW [  |
| Total                     | 79.3 sq m   | 853 sq ft     | Kitch |
| Terrace                   | 48.3 sq m   | 519 sq ft     | For e |