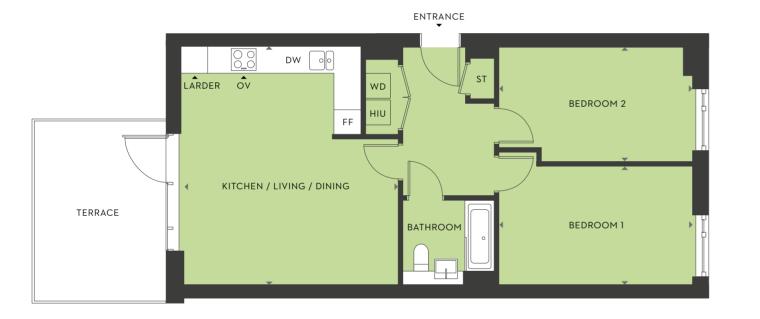

## PLOTS 85, 94, 103, 112 & 121 2 BEDROOM APARTMENT

N

FLOORS 1, 2, 3, 4 & 5

#### FLOORS 1, 2, 3, 4 & 5

| sher/ | Dryer |
|-------|-------|
|-------|-------|

y within the space shown. peak to the Sales Team.

| Balcony                   | 7.0 sq m    | 75 sq ft      |
|---------------------------|-------------|---------------|
| Total                     | 71.8 sq m   | 772 sq ft     |
| Bedroom 2                 | 4.1m x 3.5m | 13'6" x 11'5" |
| Bedroom 1                 | 5.3m x 2.7m | 17'3" x 9'0"  |
| Kitchen / Living / Dining | 7.5m x 3.9m | 24'6" x 12'6" |
|                           |             |               |