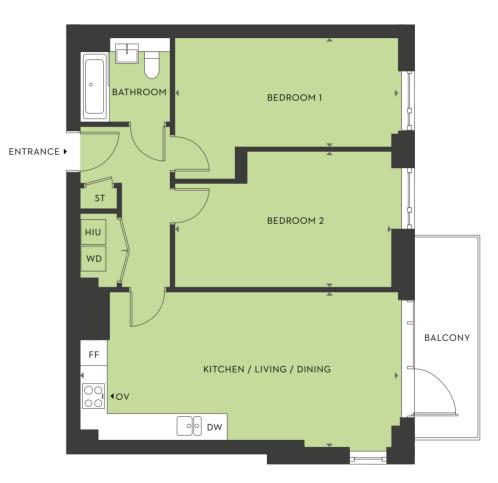

# PLOTS 87, 96, 105, 114 & 123 2 BEDROOM APARTMENT

BEDROOM 1 BEDROOM 2 HIU WD FF KITCHEN / LIVING / DINING DW 00

|                                                                       | Kitchen / Living / Dining | 7.6m x 3.6m | 25'1" x 11'7" |                                                             |
|-----------------------------------------------------------------------|---------------------------|-------------|---------------|-------------------------------------------------------------|
| FF Integrated Fridge Freezer OV Single Oven WD Washer/Dryer           | Bedroom 1                 | 5.4m x 2.7m | 17'7" x 9'0"  | FF Integrated Fridge Freezer OV Single Oven WD Washer       |
| DW Dishwasher HIU Heat Interface Unit ST Storage                      | Bedroom 2                 | 5.3m x 3.2m | 17'1" x 10'4" | DW Dishwasher HIU Heat Interface Unit ST Storage            |
| Kitchen layout, HIU and WD positions may vary within the space shown. | Total                     | 73.6 sq m   | 792 sq ft     | Kitchen layout, HIU and WD positions may vary within the    |
| For exact details on your chosen plot please speak to the Sales Team. | Balcony                   | 7.0 sq m    | 75 sq ft      | For exact details on your chosen plot please speak to the S |