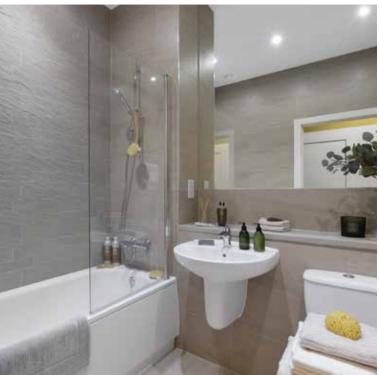

### **EN-SUITE & BATHROOM**

- · Roca White bath panel with glass screen
- Light grey matt wall and floor tiles
- Roca Laura hand basin and Hansgrohe chrome mixer tap
- Floor mounted white WC
- Shower with fitted clear glass screen and step in shower tray (where shown on plans)
- · Adjustable wall mounted chrome shower head
- Polished chrome accessories
- · Feature mirror above basin and shaver socket