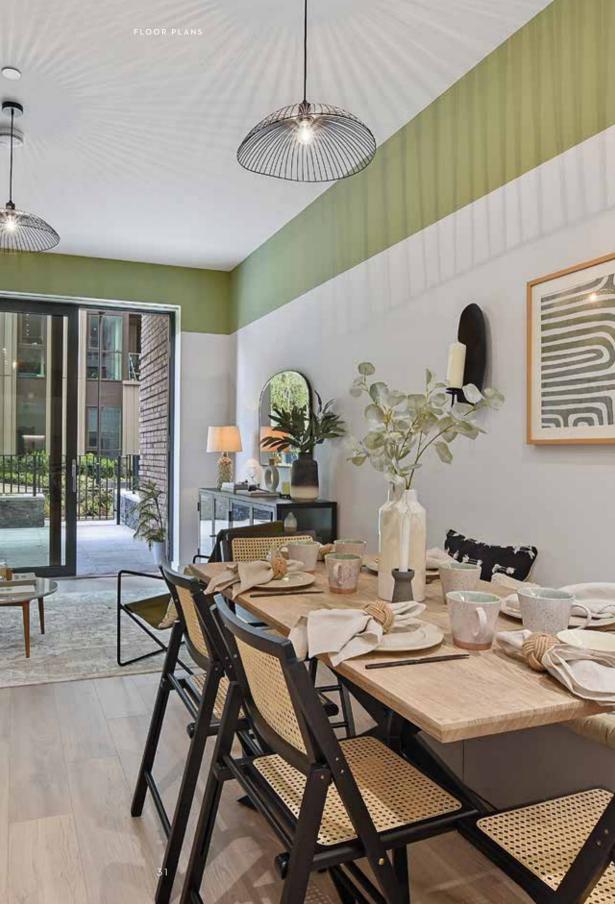

# **INTERIOR FINISHES**

**SPECIFICATION** 

- Oak wood effect flooring in kitchen and living area
- Smooth finished ceilings emulsioned in white to complement the white emulsioned finish of the interior walls
- Painted satin wood colour internal doors
- Traditional opening hinged doors onto balconies
- Communal gas fired heating system serving white radiators with individual thermostatic controls
- Low energy LED white downlighters to kitchen / bathroom and en-suites

### KITCHEN

- · Contemporary light grey units
- Dark Anthracite Fino laminate worktops
- Electric ceramic hob
- Splashback in white toughened back painted glass
- Built in electric oven and grill
- Integrated fridge freezer
- 1.5 stainless steel sink with drainer
- Compartmental recycling bins
- · Freestanding washer dryer in separate utility cupboard (where shown on plans)
- Integrated dishwasher

### LIVING AREA

- Media plate inclusive of 2 double sockets
- TV point
- 2 satellite points
- Telephone point