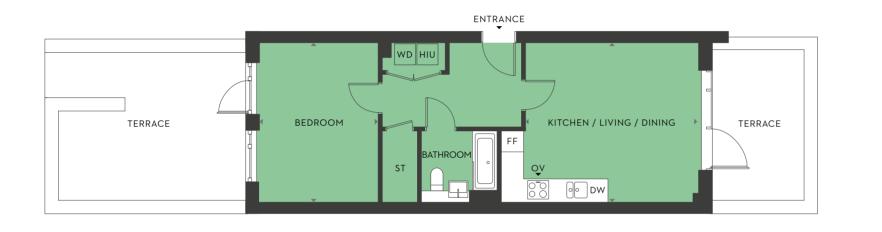

# PLOTS 79, 128 & 135 1 Bedroom Apartment

| FF Integrated Fridge Freezer OV Single Oven WD Washer/Dryer<br>DW Dishwasher HIU Heat Interface Unit ST Storage | Kitchen / Living / Dining<br>Bedroom<br><b>Total</b>           | 7.5m x 3.6m<br>5.4m x 3.0m<br><b>51.0 sq m</b> | 24'5" x 11'7"<br>17'6" x 9'9"<br><b>549 sq ft</b> | <b>FF</b> Integrated Fridge Freezer <b>OV</b> Single Oven <b>WD</b> Washer,<br><b>DW</b> Dishwasher <b>HIU</b> Heat Interface Unit <b>ST</b> Storage |
|-----------------------------------------------------------------------------------------------------------------|----------------------------------------------------------------|------------------------------------------------|---------------------------------------------------|------------------------------------------------------------------------------------------------------------------------------------------------------|
| Kitchen layout, HIU and WD positions may vary within the space shown.                                           | <ol> <li>Terrace Ground</li> <li>Balcony Floors 1-5</li> </ol> | 16.0 sq m                                      | 172 sq ft                                         | Kitchen layout, HIU and WD positions may vary within the s                                                                                           |
| For exact details on your chosen plot please speak to the Sales Team.                                           |                                                                | 5.0 sq m                                       | 53 sq ft                                          | For exact details on your chosen plot please speak to the Sa                                                                                         |