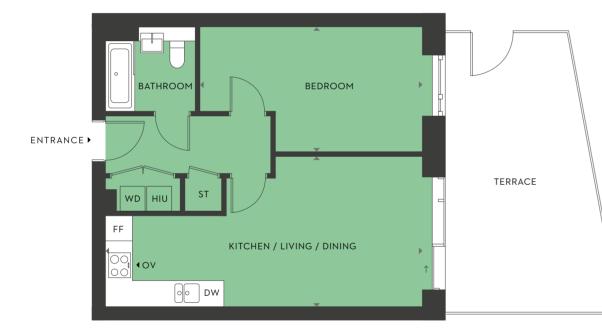

#### GROUND FLOOR

| Kitchen / Living / Dining | 6.6m x 3.6m | 21'7" x 11'8" |
|---------------------------|-------------|---------------|
| Bedroom                   | 6.6m x 2.7m | 21'7" x 8'9"  |
| Total                     | 61.2 sq m   | 658 sq ft     |
| Terrace                   | 16.4 sa m   | 176 sa ft     |

PLOTS 78, 82, 91, 100, 109 & 118

**1 BEDROOM APARTMENT** 

N

#### FLOORS G, 1, 2, 3, 4 & 5