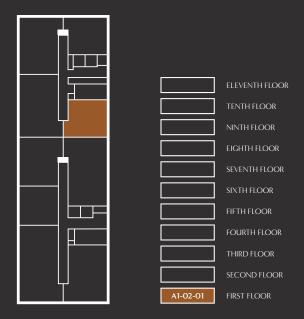

# Block floor plan:

The floorplans depict a typical layout of this apartment type. For exact apartment specification, details of external and internal finishes, dimensions and floorplan differences, consult your Sales Executive. Any areas or measurements quoted are approximate only and should not be used when ordering floor coverings or furnishings. Floorplans are not shown to scale. October 2023.