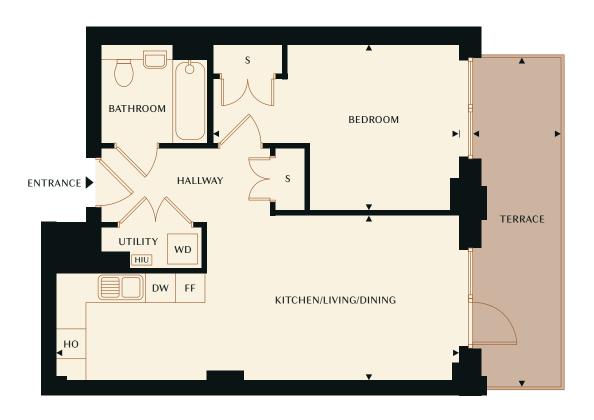

## APARTMENT: A1-01-02

## 1 bedroom apartment

## **BLOCK A1**

### Kitchen/Living/Dining Area

8.12m x 3.34m 26'8" x 10'11"

#### **Terrace**

6.64m x 1.78m 21'9" x 5'10"

## Bedroom

4.96m x 3.35m 16'3" x 11'0"

## Gross Internal Area

50.5 sq m 545 sq ft

### Key:

DW - Dishwasher FF - Fridge freezer

HIU - Heat interface unit

HO - Hob & oven

S - Storage

WD - Washer dryer