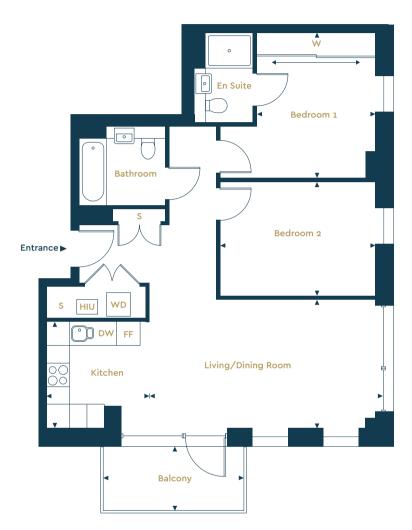

| APARTMENT NUMBER | 203 | 303 | 403 | 503 | 603 | 703 | 803 |
|------------------|-----|-----|-----|-----|-----|-----|-----|
| LEVEL            | 2   | 3   | 4   | 5   | 6   | 7   | 8   |

| Living/Dining Room | Kitchen             |  |  |
|--------------------|---------------------|--|--|
| 6.49m x 3.27m      | 2.70m x 2.64m       |  |  |
| 21'3" x 10'9"      | 8'10" x 8'8"        |  |  |
| Bedroom 1          | Bedroom 2           |  |  |
| 3.71m x 3.02m      | 3.96m x 2.90m       |  |  |
| 12'2" x 9'11"      | 13' x 9'6"          |  |  |
| Balcony            | Total Internal Area |  |  |
| 3.60m x 1.61m      | 72.7 sq m           |  |  |
| 11'10" x 5'3"      | 783 sq ft           |  |  |

KEY: DW = Dishwasher, FF = Fridge Freezer, HIU = Heat Interface Unit, S = Store, W = Wardrobe, WD = Washer/Dryer

The floorplans depict a typical layout of this apartment type. For exact plot specification, details of external and internal finishes, dimensions and floorplan differences, consult your Sales Executive. Any areas, measurements or distances quoted are approximate only and should not be used when ordering floor coverings or furnishings. Floorplans are not shown to scale.

K