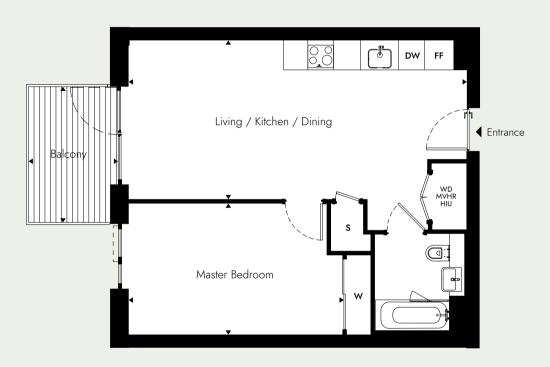

## INTERNAL AREA DIMENSIONS

| Balcony                   | 2.03m x 3.10m | 6′-8″ x 10′-2″   |
|---------------------------|---------------|------------------|
| Gross Internal Area       | 52.0 sqm      | 559.7 sq ft      |
| Master Bedroom            | 4.85m x 2.96m | 15′-11″ X 9′-8″  |
| Living / Kitchen / Dining | 7.69m x 3.62m | 25′-3″ x 11′-11″ |

## **KEY**

 WD
 WASHER DRYER
 MVHR
 MECHANICAL VENTILATION

 FF
 FRIDGE/FREEZER
 HEAT RECOVERY SYSTEM

 DW
 DISHWASHER
 HIU
 HEAT INTERFACE UNIT

 W
 WARDROBE
 S
 STORE

The floorplans depict a typical layout of this apartment type. The number of windows and locations may vary. For exact plot specification, details of external and internal finishes, dimensions and floorplan differences, consult your Sales Executive. Any areas, measurements or distances quoted are approximate only and should not be used when ordering floor coverings or furnishings. Floorplans are not shown to scale.