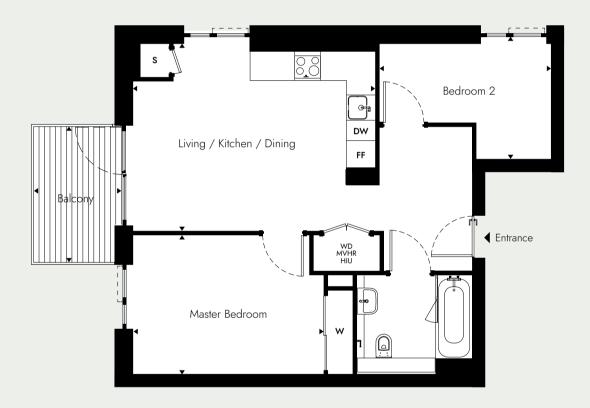

## 2 BEDROOM APARTMENT WHEELCHAIR ADAPTABLE

APARTMENT LOCATOR N

FLOORS 01-08: 1 UNIT PER FLOOR

**APARTMENTS:** 101,201,301,401,501,601,701,801

## INTERNAL AREA DIMENSIONS

| Balcony                   | 2.03m x 3.10m       | 6′-8″ x 10′-2″   |
|---------------------------|---------------------|------------------|
| Gross Internal Area       | 63.3 m <sup>2</sup> | 681.4 sq ft.     |
| Bedroom 2                 | 3.92m x 2.59m       | 12′-10″ x 8′-6″  |
| Master Bedroom            | 4.30m x 3.13m       | 14′-1″ x 10′-3″  |
| Living / Kitchen / Dining | 5.48m x 4.23m       | 18′-0″ x 13′-11″ |
|                           |                     |                  |

## KEY

 WD
 WASHER DRYER
 MVHR
 MECHANICAL VENTILATION

 FF
 FRIDGE/FREEZER
 HEAT RECOVERY SYSTEM

 DW
 DISHWASHER
 HIU
 HEAT INTERFACE UNIT

 W
 WARDROBE
 S
 STORE

The floorplans depict a typical layout of this apartment type. The number of windows and locations may vary. For exact plot specification, details of external and internal finishes, dimensions and floorplan differences, consult your Sales Executive. Any areas, measurements or distances quoted are approximate only and should not be used when ordering floor coverings or furnishings. Floorplans are not shown to scale.