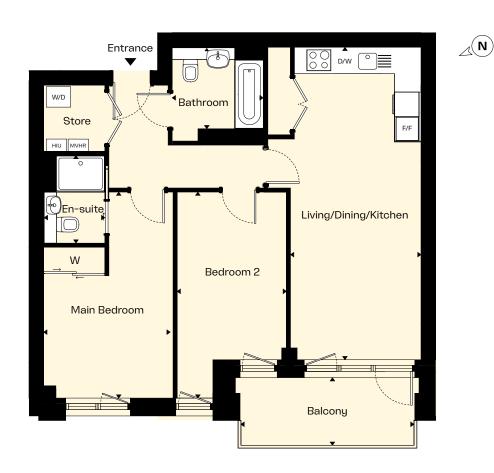

## 2 Bedroom Apartment

Plots B-04-06, B-05-06, B-06-06, B-07-06

## Key

W

W/D Washer Dryer
HIU Heating Interface Unit
D/W Dishwasher
F/F Fridge Freezer

MVHR Mechanical Ventilation Heat Recovery Unit

Fitted wardrobe

| Room                  | Dimensions - Metres | Dimensions – Feet |
|-----------------------|---------------------|-------------------|
| Living/Dining/Kitchen | 3.2m x 7.7m         | 10'-6"x 25'-2'ft  |
| Main bedroom          | 3.2m x 5.1m         | 10'-5"x 16'-7'ft  |
| Bedroom 2             | 2.7m x 5.1m         | 8'-10"x 16'-7'ft  |
| Apartment area        | 73 sq m             | 781 sq ft         |
| Balcony               | 1.7m x 4.3m         | 5′-6″x 13′-11′ft  |
| Total outdoor space   | 7 sq m              | 73 sq ft          |
| Floor                 | 4 - 7               |                   |

Floor plans depict a typical layout of this apartment type. Actual layouts, window positions and dimensions may be subject to variation. For exact plot specification, details of external and internal finishes, dimensions and floor plan differences, consult your Sales Executive. Any areas, measurements or distances quoted are approximate only and should not be used when ordering floor coverings or furnishings. Floor plans are not shown to scale.