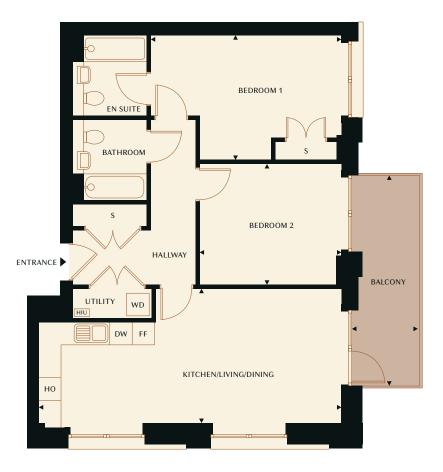

## Block floor plan: Kitchen/Living/Dining Area Balcony 8.12m x 3.60m 5.64m x 1.82m 26'8" x 11'10" 18'6" x 6'0" Bedroom 1 Bedroom 2 E 5.12m x 3.35m 3.81m x 3.25m 16'10" x 11'0" 12'6" x 10'8" A1-06-06 Key: **Gross Internal Area** A1-05-06 DW - Dishwasher A1-04-06 78.3 sq m FF - Fridge freezer 843 sq ft HIU - Heat interface unit A1-03-06 HO - Hob & oven A1-02-06 S - Storage WD - Washer dryer

The floorplans depict a typical layout of this apartment type. For exact apartment specification, details of external and internal finishes, dimensions and floorplan differences, consult your Sales Executive. Any areas or measurements quoted are approximate only and should not be used when ordering floor coverings or furnishings. Floorplans are not shown to scale. October 2023.