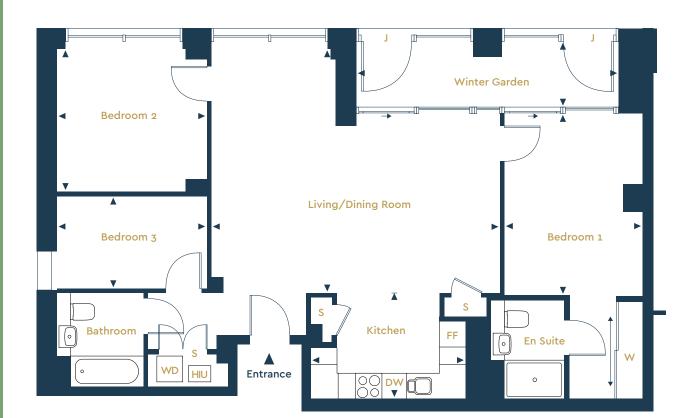

| APARTMENT NUMBER | 101 |
|------------------|-----|
| LEVEL            | 1   |

K

| Living/Dining Room  | Kitchen        |
|---------------------|----------------|
| 6.70m x 5.68m       | 3.60m x 2.46m  |
| 22' x 18'8"         | 11'10" x 8'1"  |
| Bedroom 1           | Bedroom 2      |
| 4.23m x 3.21m       | 3.47m x 3.32m  |
| 13'11" × 10'6"      | 11′5″ x 10′11″ |
| Bedroom 3           | Winter Garden  |
| 3.47m x 2.15m       | 6.09m x 1.53m  |
| 11'5" x 7'1"        | 20' X 5'       |
| Total Internal Area |                |
| 06.8 sa m           |                |

96.8 sq m 1,041 sq ft

KEY: DW = Dishwasher, FF = Fridge Freezer, HIU = Heat Interface Unit, J = Juliette Balcony, S = Store, W = Wardrobe, WD = Washer/Dryer

The floorplans depict a typical layout of this apartment type. For exact plot specification, details of external and internal finishes, dimensions and floorplan differences, consult your Sales Executive. Any areas, measurements or distances quoted are approximate only and should not be used when ordering floor coverings or furnishings. Floorplans are not shown to scale.