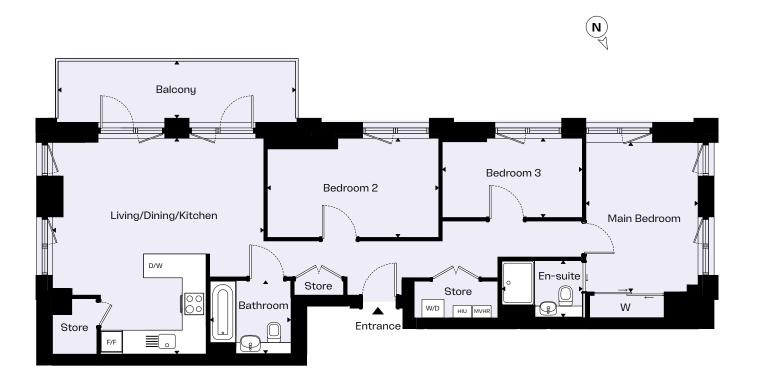

## **3 Bedroom Apartment** Plot B-09-05, B-10-05, B-11-05

| Room                  | Dimensions – Metres | Dimensions – Feet |  |
|-----------------------|---------------------|-------------------|--|
| Living/Dining/Kitchen | 5.8m x 5.9m         | 18'-10"x 19'-3'ft |  |
| Main bedroom          | 3.1m x 4.1m         | 10'-0"x 13'-4'ft  |  |
| Bedroom 2             | 2.7m x 4.7m         | 8'-10"x 15'-3'ft  |  |
| Bedroom 3             | 2.2m x 3.8m         | 7'-1"x 12'-6'ft   |  |
| Apartment area        | 92 sq m             | 984 sq ft         |  |
| Balcony               | 1.6m x 6.5m         | 5'-2"x 21'-3'ft   |  |
| Total outdoor space   | 10 sq m             | 111 sq ft         |  |
| Floor                 | 9-11                |                   |  |

Floor plans depict a typical layout of this apartment type. Actual layouts, window positions and dimensions may be subject to variation. For exact plot specification, details of external and internal finishes, dimensions and floor plan differences, consult your Sales Executive. Any areas, measurements or distances quoted are approximate only and should not be used when ordering floor coverings or furnishings. Floor plans are not shown to scale.