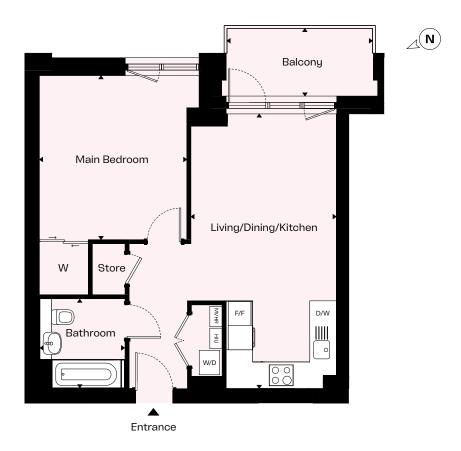

## **1 Bedroom Apartment** Plots B-09-03, B-10-03, B-11-03

Floor Locator **Plot Locator** Key N (N)W/D Washer Dryer HIU Heating Interface Unit D/W Dishwasher F/F Fridge Freezer MVHR Mechanical Ventilation Heat Recovery Unit w Fitted wardrobe River Thames

| Room                  | Dimensions – Metres | Dimensions – Feet |  |
|-----------------------|---------------------|-------------------|--|
| Living/Dining/Kitchen | 3.6m x 6.7m         | 11'-8"x 22'-1'ft  |  |
| Bedroom               | 3.6m x 4.0m         | 11'-10"x 13'-2'ft |  |
| Apartment area        | 53 sq m             | 572 sq ft         |  |
| Balcony               | 1.7m x 3.6m         | 5'-6"x 11'-9'ft   |  |
| Total outdoor space   | 6 sq m              | 67 sq ft          |  |
| Floor                 | 9 - 11              |                   |  |

Floor plans depict a typical layout of this apartment type. Actual layouts, window positions and dimensions may be subject to variation. For exact plot specification, details of external and internal finishes, dimensions and floor plan differences, consult your Sales Executive. Any areas, measurements or distances quoted are approximate only and should not be used when ordering floor coverings or furnishings. Floor plans are not shown to scale.