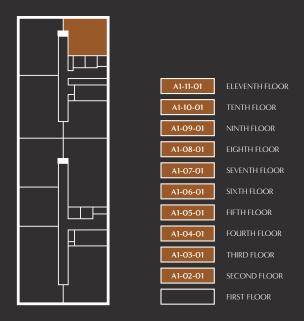

# APARTMENTS: A1-02-01, A1-03-01, A1-04-01, A1-05-01, A1-06-01, A1-07-01, A1-08-01, A1-09-01, A1-10-01, A1-11-01

## Block floor plan:

The floorplans depict a typical layout of this apartment type. For exact apartment specification, details of external and internal finishes, dimensions and floorplan differences, consult your Sales Executive. Any areas or measurements quoted are approximate only and should not be used when ordering floor coverings or furnishings. Floorplans are