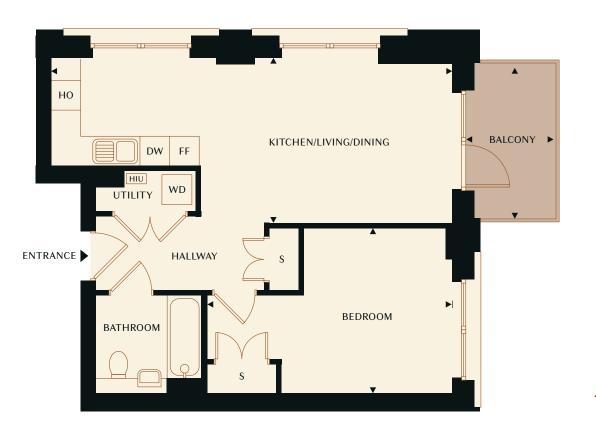

#### Kitchen/Living/Dining Area

8.12m x 3.35m 26'8" x 11'0"

#### **Balcony**

3.16m x 1.82m 10'4" x 6'0"

#### **Bedroom**

4.96m x 3.35m 16'3" x 11'O"

#### **Gross Internal Area**

50.5 sq m 545 sq ft

### Key:

DW - Dishwasher FF - Fridge freezer

HIU - Heat interface unit

HO - Hob & oven

S - Storage

WD - Washer dryer