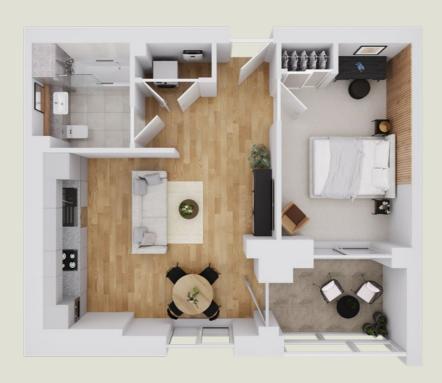

## 1 bed apartment

59, 63, 67, 71, 75, 79, 83, 87, 91

Kitchen/Living/Dining

Bedroom

Gross internal area

Winter Garden

5.33m x 4.21m

4.69m x 3.00m

50.1 sq m

3.16m x 1.95m

17`5`` x 13`9``

15`4`` x 9`10``

539.2 sq ft

10`4`` x 6`4``

North ↑

HIU and WD positions may vary within the space shown. Any areas, measurements or distances quoted are approximate only and should not be used when ordering floor coverings or furnishings. For exact plot specification, details of external and internal finishes, dimensions and floorplan differences consult the Sales Team. Floorplans are not shown to scale. All furniture and wall decorations shown in the plans are for illustration purposes only and are not included. Type 1A.