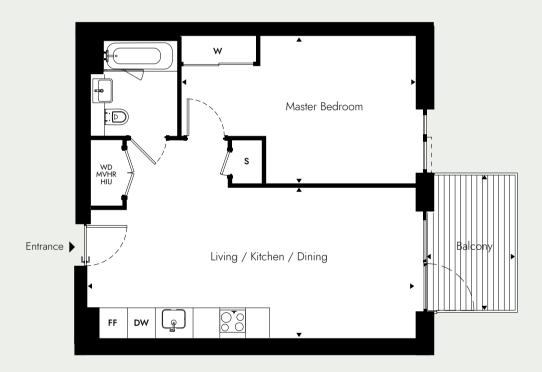

## INTERNAL AREA DIMENSIONS

| Balcony                   | 2.03m x 3.10m | 6′-8″ x 10′-2″  |
|---------------------------|---------------|-----------------|
| Gross Internal Area       | 52.5 sqm      | 565.1 sq ft     |
| Master Bedroom            | 5.33m x 3.35m | 17′-6″ X 11′-0″ |
| Living / Kitchen / Dining | 7.51m x 3.43m | 24'-8" x 11'-3" |

## KEY

 WD
 WASHER DRYER
 MVHR
 MECHANICAL VENTILATION

 FF
 FRIDGE/FREEZER
 HEAT RECOVERY SYSTEM

 DW
 DISHWASHER
 HIU
 HEAT INTERFACE UNIT

 W
 WARDROBE
 S
 STORE

The floorplans depict a typical layout of this apartment type. The number of windows and locations may vary. For exact plot specification, details of external and internal finishes, dimensions and floorplan differences, consult your Sales Executive. Any areas, measurements or distances quoted are approximate only and should not be used when ordering floor coverings or furnishings. Floorplans are not shown to scale.