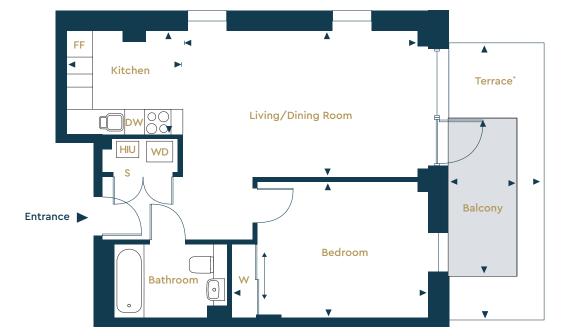

| APARTMENT NUMBER | 201* | 301 | 401 | 501 | 601 | 701 | 801 |
|------------------|------|-----|-----|-----|-----|-----|-----|
| LEVEL            | 2    | 3   | 4   | 5   | 6   | 7   | 8   |

| Living/Dining Room  | Kitchen       |
|---------------------|---------------|
| 5.70m x 3.39m       | 2.71m x 2.42m |
| 18'8" x 11'1"       | 8'10" x 7'11" |
| Bedroom             | Balcony       |
| 4.57m x 3.17m       | 3.60m x 1.61m |
| 15' x 10'5"         | 11'10" x 5'3" |
| Total Internal Area | Terrace       |
| 52.5 sq m           | 6.14m x 2.18m |
| 565 sq ft           | 21' x 7'2"    |

KEY: DW = Dishwasher, FF = Fridge Freezer, HIU = Heat Interface Unit, S = Store, W = Wardrobe, WD = Washer/Dryer

The floorplans depict a typical layout of this apartment type. For exact plot specification, details of external and internal finishes, dimensions and floorplan differences, consult your Sales Executive. Any areas, measurements or distances quoted are approximate only and should not be used when ordering floor coverings or furnishings. Floorplans are not shown to scale. \*Terrace to apartment 201 only.