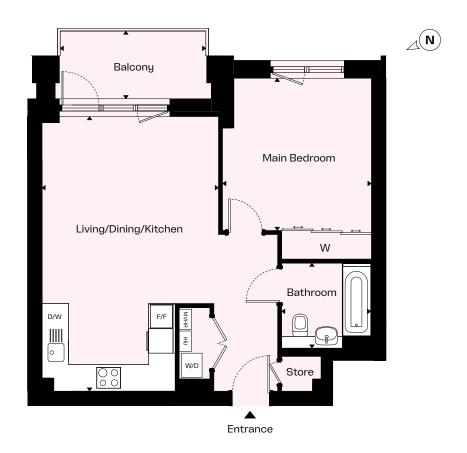

## 1 Bedroom Apartment

Plots B-04-04, B-05-04, B-06-04, B-07-04

| Key |
|-----|
|-----|

W/D Washer Dryer HIU Heating Interface Unit D/W Dishwasher F/F Fridge Freezer

MVHR Mechanical Ventilation Heat Recovery Unit W

Fitted wardrobe

| Room                  | Dimensions - Metres | Dimensions – Feet |
|-----------------------|---------------------|-------------------|
| Living/Dining/Kitchen | 4.3m x 6.7m         | 14'-2"x 22'-1'ft  |
| Bedroom               | 3.6m x 3.7m         | 12'-0"x 12'-3'ft  |
| Apartment area        | 57 sq m             | 612 sq ft         |
| Balcony               | 1.7m x 3.6m         | 5′-6″x 11′-9′ft   |
| Total outdoor space   | 6 sq m              | 67 sq ft          |
| Floor                 | 4 - 7               |                   |

Floor plans depict a typical layout of this apartment type. Actual layouts, window positions and dimensions may be subject to variation. For exact plot specification, details of external and internal finishes, dimensions and floor plan differences, consult your Sales Executive. Any areas, measurements or distances quoted are approximate only and should not be used when ordering floor coverings or furnishings. Floor plans are not shown to scale.